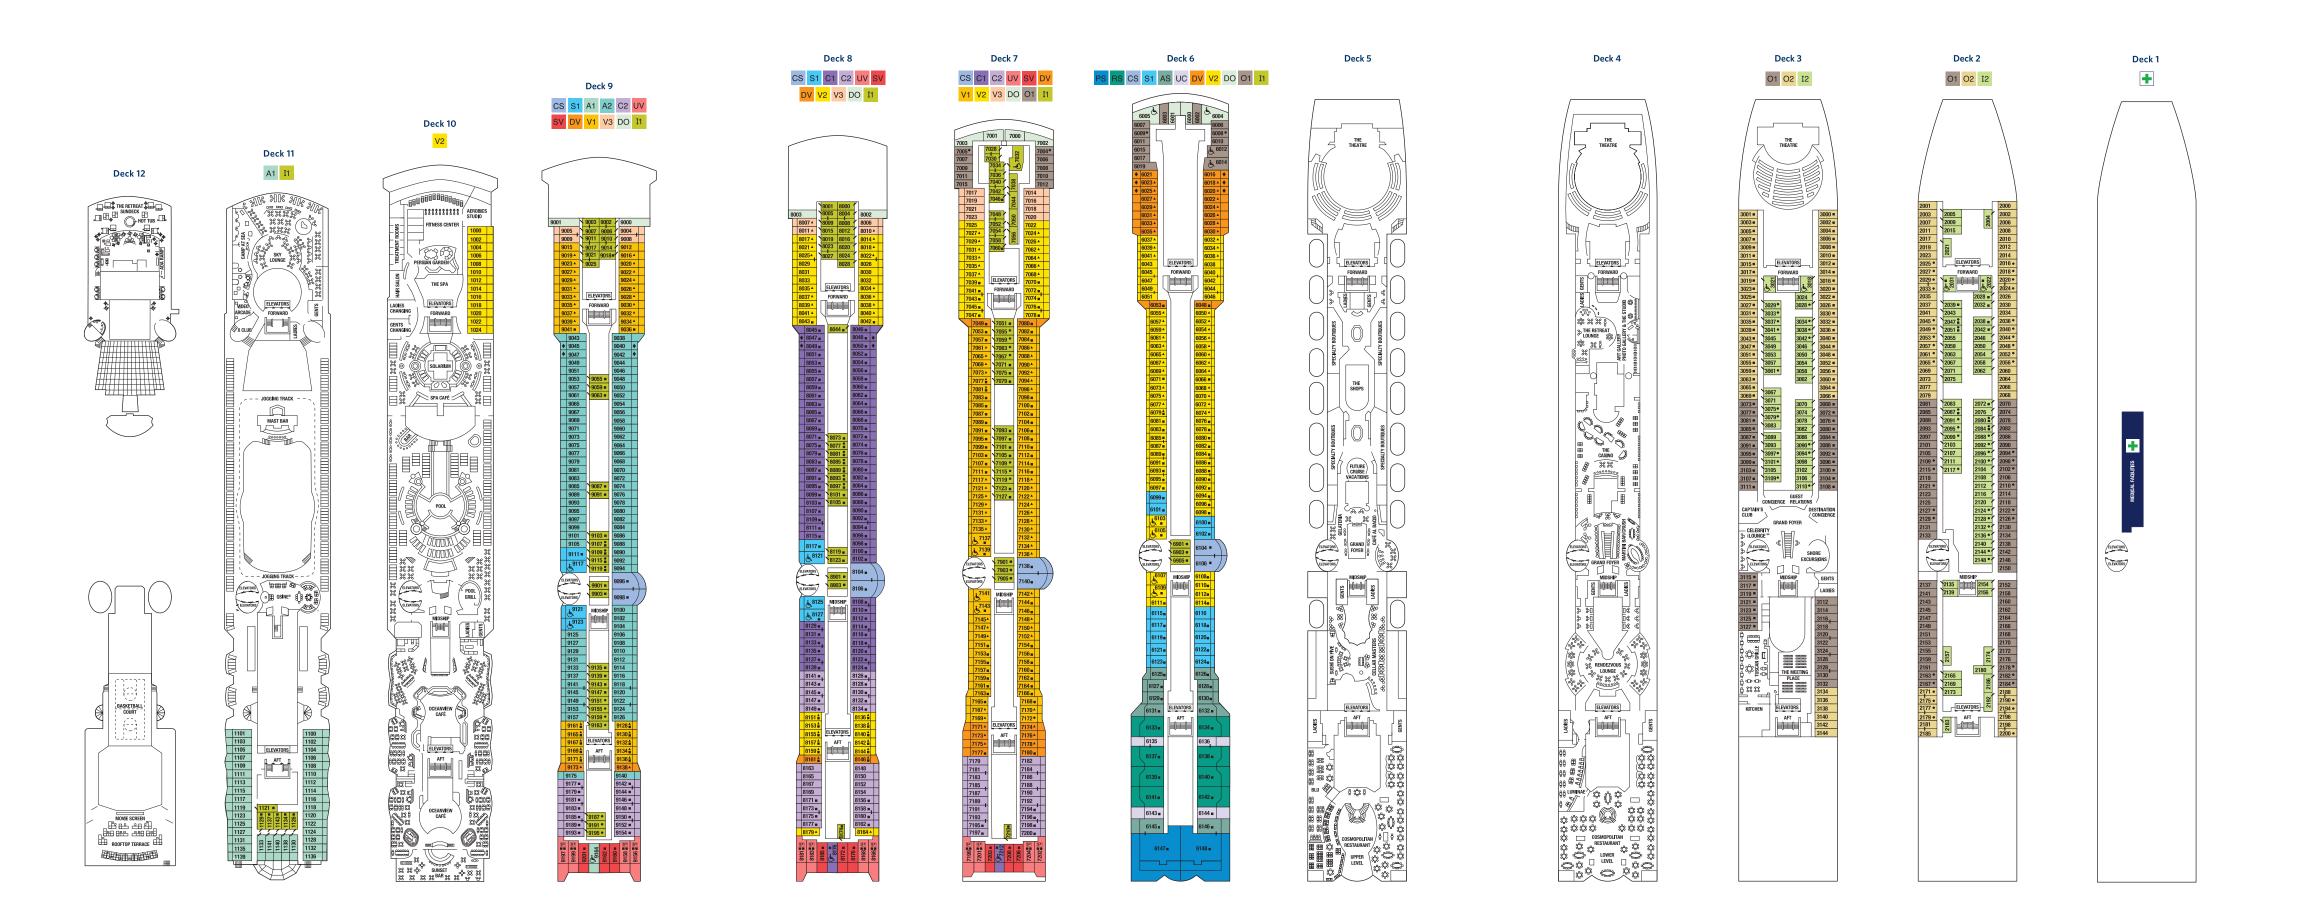

| Penthouse Suite | A1 | Prime AquaClass®             | UV | Ultra Deluxe Veranda   | DO | Deluxe Ocean View             | •   | Obstructed View Stateroom       |
|-----------------|----|------------------------------|----|------------------------|----|-------------------------------|-----|---------------------------------|
| Royal Suite     | A2 | AquaClass                    |    | Sunset Veranda         | 01 | Prime Ocean View              |     | Single Sofa Bed                 |
| Celebrity Suite | UC | Ultra Deluxe Concierge Class | DV | Deluxe Veranda         | 02 | Ocean View                    |     | One Upper Berth                 |
| Aqua Sky Suite  |    | Prime Concierge Class        | VI | Prime Veranda          | 11 | Prime Inside                  |     | Two Upper Berths                |
| Sky Suite       | C2 | Concierge Class              | V2 | Veranda                | 12 | Inside                        | - 1 | Connecting Staterooms           |
|                 |    |                              | V3 | Veranda (Partial View) |    | Medical Facility - Deck 2     | 1   | Inside Stateroom Door Location  |
|                 |    |                              |    |                        |    | Located by Mid-Ship Elevators | خے  | Wheelchair Accessible Stateroom |