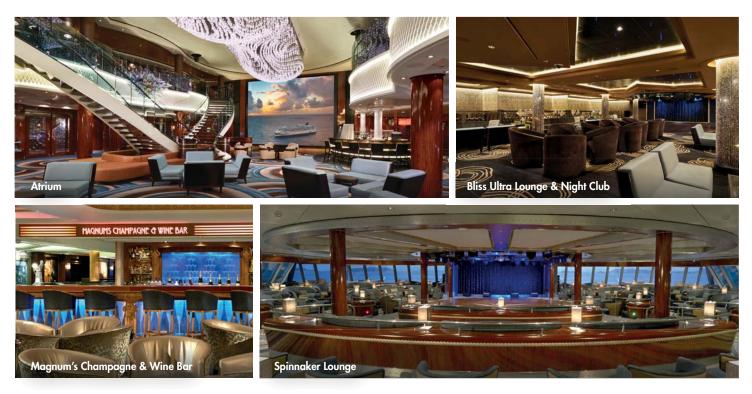

## BARS & LOUNGES

| VENUE NAME                      | DECK | ROOM SIZE SQ. FT. | ROOM SIZE SQM | SEATING CAPACITY | RECEPTION CAPACITY | PRIVATE GROUP AVAILABILITY |
|---------------------------------|------|-------------------|---------------|------------------|--------------------|----------------------------|
| Corona Cigar Bar                | 6    | 475               | 44            | 12               | 14                 | Charter Only               |
| Magnum's Champagne & Wine Bar   | 6    | 1,615             | 150           | 73               | 88                 | Charter Only               |
| Maltings Beer & Whiskey Bar     | 6    | 872               | 81            | 42               | 50                 | Charter Only               |
| Shaker's Martini & Cocktail Bar | 6    | 807               | 75            | 30               | 36                 | Charter Only               |
| Bliss Ultra Lounge & Night Club | 7    | 3,907             | 363           | 110              | 240                | Yes                        |
| Spinnaker Lounge                | 13   | 9,042             | 840           | 345              | 425                | Yes                        |
| Sugarcane Mojito Bar            | 13   | 1,248             | 116           | 24               | 29                 | Charter Only               |
|                                 |      |                   |               |                  |                    |                            |