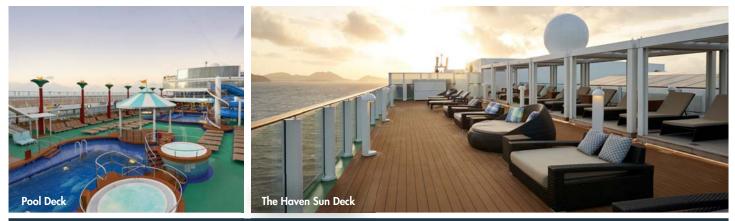

## **NORWEGIAN GEM** – UNIQUE EVENT SPACES 65

|                    | OUTDOOR AREAS |                   |               |                  |                    |                            |  |  |
|--------------------|---------------|-------------------|---------------|------------------|--------------------|----------------------------|--|--|
| VENUE NAME         | DECK          | ROOM SIZE SQ. FT. | ROOM SIZE SQM | SEATING CAPACITY | RECEPTION CAPACITY | PRIVATE GROUP AVAILABILITY |  |  |
| Pool Deck          | 12            | 21,150            | 1,965         | Not Applicable   | 854                | Charter Only               |  |  |
| Sun Deck           | 14            | 11,395            | 1,059         | Not Applicable   | 577                | Charter Only               |  |  |
| Freestyle Sun Deck | 15            | 818               | 76            | Not Applicable   | 28                 | Charter Only               |  |  |
| Private Sun Deck   | 15            | 3,744             | 348           | Not Applicable   | 70                 | Charter Only               |  |  |
| Public Sun Deck    | 15            | 3,605             | 335           | Not Applicable   | 28                 | Charter Only               |  |  |