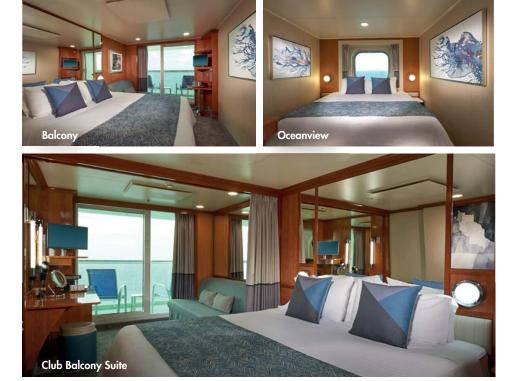

| SUITES              |          |  |  |  |  |  |
|---------------------|----------|--|--|--|--|--|
| ACCOMMODATION NAME  | QUANTITY |  |  |  |  |  |
| Suites & Penthouses | 30       |  |  |  |  |  |

| STATEROOMS         |          |  |  |  |  |  |  |
|--------------------|----------|--|--|--|--|--|--|
| ACCOMMODATION NAME | QUANTITY |  |  |  |  |  |  |
| Club Balcony Suite | 134      |  |  |  |  |  |  |
| Balcony            | 360      |  |  |  |  |  |  |
| Oceanview          | 243      |  |  |  |  |  |  |
| Inside             | 412      |  |  |  |  |  |  |