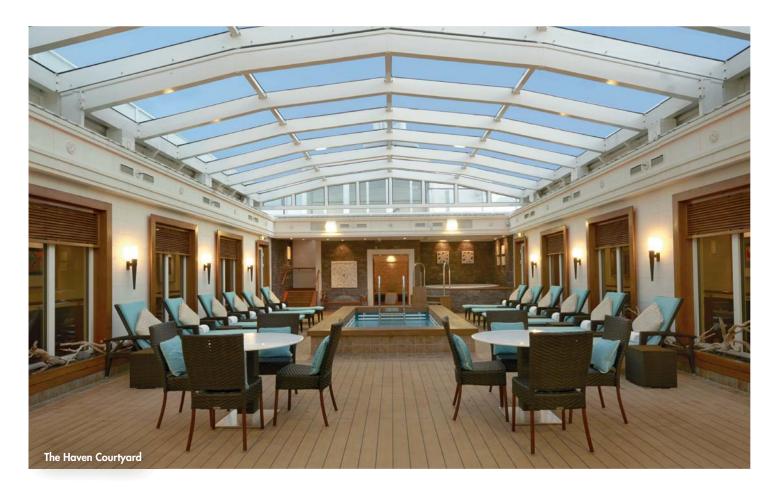

| THE HAVEN SPACES    |      |                   |               |                  |                    |                            |  |
|---------------------|------|-------------------|---------------|------------------|--------------------|----------------------------|--|
| VENUE NAME          | DECK | ROOM SIZE SQ. FT. | ROOM SIZE SQM | SEATING CAPACITY | RECEPTION CAPACITY | PRIVATE GROUP AVAILABILITY |  |
| The Haven Courtyard | 14   | 882               | 82            | Not Applicable   | 41                 | The Haven Buyout Only      |  |
| Private Sundeck     | 15   | 3,744             | 348           | Not Applicable   | 70                 | The Haven Buyout Only      |  |