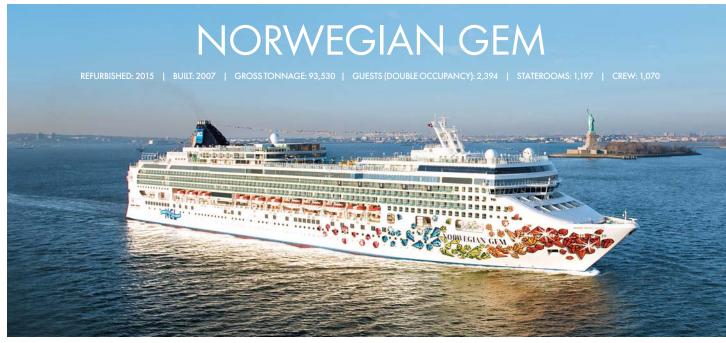

| THE HAVEN BY NORWEGIAN                            |          |  |  |  |  |  |  |
|---------------------------------------------------|----------|--|--|--|--|--|--|
| ACCOMMODATION NAME                                | QUANTITY |  |  |  |  |  |  |
| The Haven 3-Bedroom Garden Villa                  | 2        |  |  |  |  |  |  |
| The Haven Deluxe Owner's Suite with Large Balcony | 2        |  |  |  |  |  |  |
| The Haven Deluxe Owner's Suite with Balcony       | 2        |  |  |  |  |  |  |
| The Haven Owner's Suite<br>with Large Balcony     | 2        |  |  |  |  |  |  |
| The Haven 2-Bedroom Family Villa<br>with Balcon   | 8        |  |  |  |  |  |  |
| The Haven Courtyard Penthouse with Balcony        | 2        |  |  |  |  |  |  |