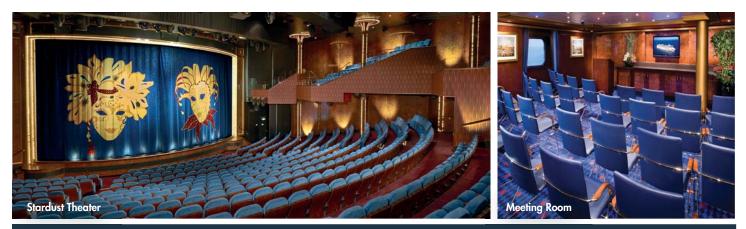

## CONVENTIONAL MEETING SPACES

| VENUE NAME                      | DECK    | ROOM SIZE SQ. FT. | ROOM SIZE SQM | SEATING CAPACITY | RECEPTION CAPACITY | PRIVATE GROUP AVAILABILITY |
|---------------------------------|---------|-------------------|---------------|------------------|--------------------|----------------------------|
| Stardust Theater                | 5, 6, 7 | 12,917            | 1,200         | 1,042            | 1,042*             | Yes                        |
| Meeting Room - Accademia Bridge | 6       | 409               | 38            | 35               | 42                 | Yes                        |
| Meeting Room - Rialto Bridge    | 6       | 417               | 39            | 18               | 22                 | Yes                        |
| Meeting Room - Scalzi Bridge    | 6       | 409               | 38            | 35               | 42                 | Yes                        |
| Card Room                       | 12      | 540               | 50            | 34               | 41                 | Charter Only               |
| Library                         | 12      | 984               | 91            | 24               | 29                 | Charter Only               |

\*The Stardust Theater is perfectly suited for award ceremonies, presentations and private group entertainment pending availability.