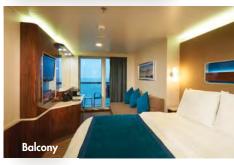

| STATEROOM          | S        |
|--------------------|----------|
| ACCOMMODATION NAME | QUANTITY |
| Club Balcony Suite | 266      |
| Balcony            | 998      |
| Oceanview          | 162      |
| Inside             | 449      |
| Studio             | 59       |