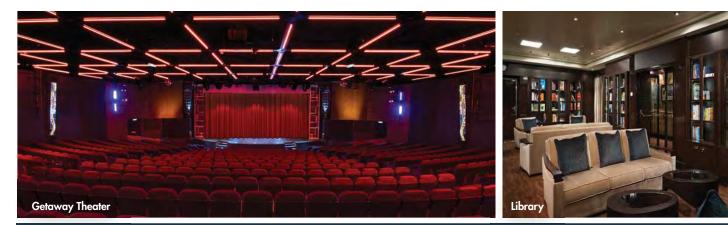

## CONVENTIONAL MEETING SPACES

| VENUE NAME              | DECK | ROOM SIZE SQ. FT. | ROOM SIZE SQM | SEATING CAPACITY | RECEPTION CAPACITY | PRIVATE GROUP AVAILABILITY |
|-------------------------|------|-------------------|---------------|------------------|--------------------|----------------------------|
| Getaway Theater         | 6, 7 | 12,917            | 1,200         | 787              | 787*               | Yes                        |
| Meeting Room - Atlantic | 6    | 256               | 24            | 20               | 26                 | Yes                        |
| Meeting Room - Pacific  | 6    | 368               | 34            | 20               | 37                 | Yes                        |
| Card Room               | 6    | 464               | 43            | 20               | 46                 | Yes                        |

\*The Getaway Theater is perfectly suited for award ceremonies, presentations and private group entertainment pending availability.