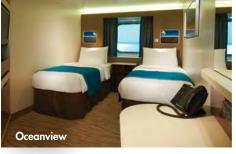

| STATEROOM          | S        |
|--------------------|----------|
| ACCOMMODATION NAME | QUANTITY |
| Club Balcony Suite | 266      |
| Balcony            | 998      |
| Oceanview          | 162      |
| Inside             | 449      |
| Studio             | 59       |