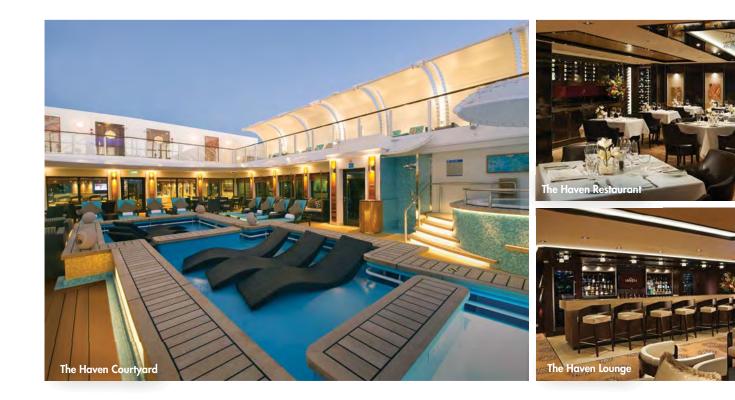

|                           | THE HAVEN SPACES |                   |               |                  |                    |                            |  |
|---------------------------|------------------|-------------------|---------------|------------------|--------------------|----------------------------|--|
| VENUE NAME                | DECK             | ROOM SIZE SQ. FT. | ROOM SIZE SQM | SEATING CAPACITY | RECEPTION CAPACITY | PRIVATE GROUP AVAILABILITY |  |
| The Haven Courtyard       | 16               | 2,476             | 230           | Not Applicable   | 248                | The Haven Buyout Only      |  |
| The Haven Lounge          | 16               | 1,280             | 119           | 45               | 128                | The Haven Buyout Only      |  |
| The Haven Restaurant      | 16               | 1,700             | 158           | 58               | Not Applicable     | The Haven Buyout Only      |  |
| The Haven Private Sundeck | 17               | 8,600             | 799           | Not Applicable   | 860                | The Haven Buyout Only      |  |