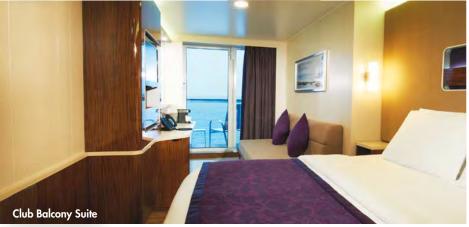

| STATEROOM          | S        |
|--------------------|----------|
| ACCOMMODATION NAME | QUANTITY |
| Club Balcony Suite | 266      |
| Balcony            | 998      |
| Oceanview          | 162      |
| Inside             | 449      |
| Studio             | 59       |