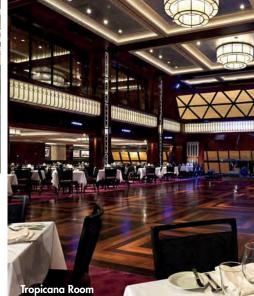

## NORWEGIAN GETAWAY - DINING OPTIONS

| COMPLIMENTARY DINING                    |      |                  |                  |                      |  |  |  |
|-----------------------------------------|------|------------------|------------------|----------------------|--|--|--|
| RESTAURANT NAME                         | DECK | CUISINE          | SEATING CAPACITY | GROUP ACCOMMODATIONS |  |  |  |
| Savor                                   | 6    | Main Dining Room | 254              | Yes                  |  |  |  |
| Taste                                   | 6    | Main Dining Room | 288              | Yes                  |  |  |  |
| O'Sheehan's Neighborhood<br>Bar & Grill | 7    | 24-Hour Eatery   | 267              | Charter Only         |  |  |  |
| Shanghai's Noodle Bar                   | 7    | Asian            | 49               | Charter Only         |  |  |  |
| The Tropicana Room                      | 7    | Main Dining Room | 620              | Yes                  |  |  |  |
| Garden Café                             | 15   | Buffet           | 758              | Charter Only         |  |  |  |
| Open-Air Garden Café                    | 15   | Buffet           | 180              | Charter Only         |  |  |  |