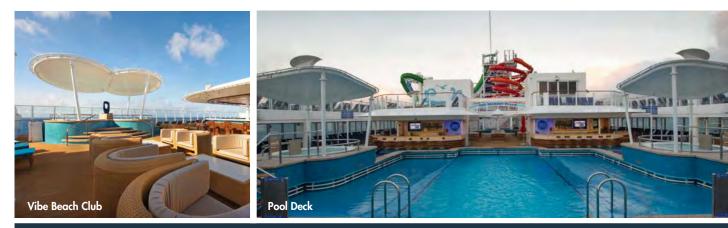

### **NORWEGIAN GETAWAY** – UNIQUE EVENT SPACES

| OUTDOOR AREAS                                    |      |                   |               |                  |                    |                            |  |
|--------------------------------------------------|------|-------------------|---------------|------------------|--------------------|----------------------------|--|
| VENUE NAME                                       | DECK | ROOM SIZE SQ. FT. | ROOM SIZE SQM | SEATING CAPACITY | RECEPTION CAPACITY | PRIVATE GROUP AVAILABILITY |  |
| Pool Deck                                        | 15   | 13,046            | 1,212         | Not Applicable   | 1,305              | Charter Only               |  |
| Spice H <sub>2</sub> O                           | 16   | 11,137            | 1,035         | 67               | 1,114              | Yes                        |  |
| Public Sun Deck                                  | 17   | 9,257             | 860           | Not Applicable   | 926                | Charter Only               |  |
| Vibe Beach Club<br>(Exclusive Paid Sun Deck 18+) | 17   | 5,380             | 500           | Not Applicable   | 538                | Charter Only               |  |
| Sun Deck                                         | 18   | 2,367             | 220           | Not Applicable   | 236                | Charter Only               |  |