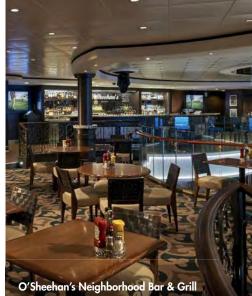

## COMPLIMENTARY DINING

| RESTAURANT NAME                         | DECK | CUISINE               | SEATING CAPACITY | GROUP ACCOMMODATIONS |
|-----------------------------------------|------|-----------------------|------------------|----------------------|
| Alizar                                  | 6    | Main Dining Room      | 262              | Yes                  |
| Grand Pacific                           | 6    | Main Dining Room      | 476              | Yes                  |
| Jasmine Garden                          | 7    | Asian                 | 104              | Yes                  |
| O'Sheehan's Neighborhood<br>Bar & Grill | 8    | 24-Hour Eatery        | 156              | Charter Only         |
| Garden Café                             | 12   | Buffet                | 393              | Charter Only         |
| The Great Outdoors                      | 12   | Outdoor Buffet        | 235              | Charter Only         |
| Topsiders Bar & Grill                   | 12   | Pool Bar & Grill      | 145              | Charter Only         |
| The Pit Stop                            | 13   | Alternate Bar & Grill | 47               | Charter Only         |