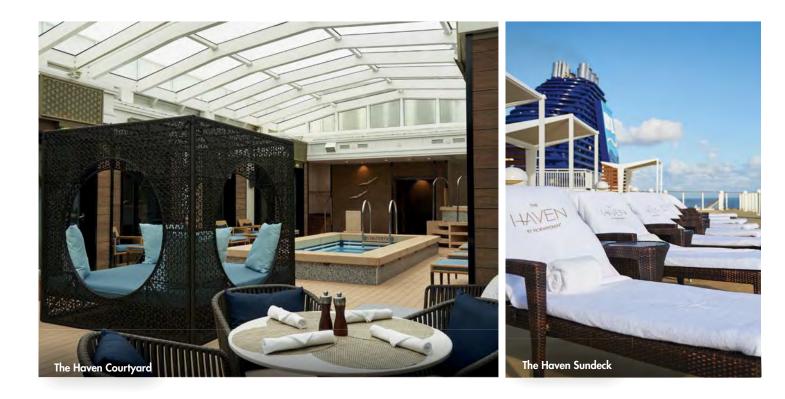

| THE HAVEN SPACES    |      |                   |               |                  |                    |                            |
|---------------------|------|-------------------|---------------|------------------|--------------------|----------------------------|
| VENUE NAME          | DECK | ROOM SIZE SQ. FT. | ROOM SIZE SQM | SEATING CAPACITY | RECEPTION CAPACITY | PRIVATE GROUP AVAILABILITY |
| The Haven Courtyard | 14   | 1,582             | 147           | Not Applicable   | 50                 | The Haven Buyout Only      |
| Private Sundeck     | 15   | 1,916             | 178           | Not Applicable   | 70                 | The Haven Buyout Only      |