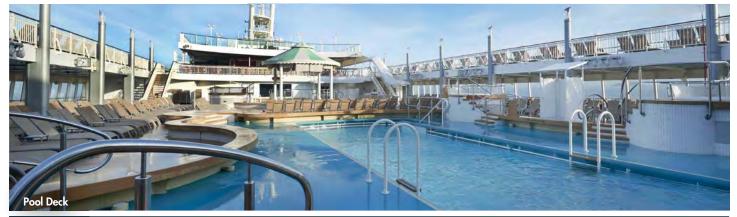

# NORWEGIAN JADE - UNIQUE EVENT SPACES 73

| OUTDOOR AREAS      |      |                   |               |                  |                    |                            |
|--------------------|------|-------------------|---------------|------------------|--------------------|----------------------------|
| VENUE NAME         | DECK | ROOM SIZE SQ. FT. | ROOM SIZE SQM | SEATING CAPACITY | RECEPTION CAPACITY | PRIVATE GROUP AVAILABILITY |
| Pool Deck          | 12   | 11,916            | 1,107         | Not Applicable   | 1,500              | Charter Only               |
| Sun Deck           | 14   | 8,450             | 785           | Not Applicable   | 500                | Charter Only               |
| Freestyle Sun Deck | 15   | 753               | 70            | Not Applicable   | 30                 | Charter Only               |
| Sun Deck           | 15   | 1,916             | 178           | Not Applicable   | 200                | Charter Only               |