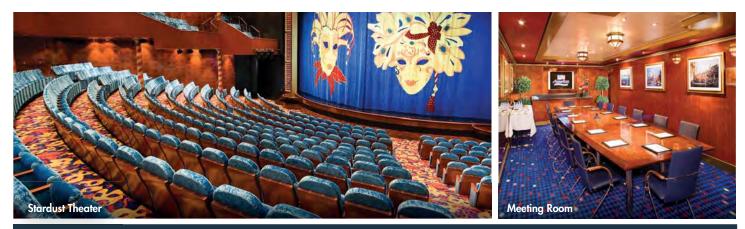

#### CONVENTIONAL MEETING SPACES

| VENUE NAME                      | DECK    | ROOM SIZE SQ. FT. | ROOM SIZE SQM | SEATING CAPACITY | RECEPTION CAPACITY | PRIVATE GROUP AVAILABILITY |
|---------------------------------|---------|-------------------|---------------|------------------|--------------------|----------------------------|
| Stardust Theater                | 5, 6, 7 | 12,917            | 1,200         | 1,042            | 1,042*             | Yes                        |
| Meeting Room - Accademia Bridge | 6       | 429               | 40            | 35               | 45                 | Yes                        |
| Meeting Room - Rialto Bridge    | 6       | 413               | 38            | 16               | 20                 | Yes                        |
| Meeting Room - Scalzi Bridge    | 6       | 360               | 33            | 32               | 40                 | Yes                        |
| Card Room                       | 12      | 495               | 46            | 48               | 50                 | Charter Only               |
| Library                         | 12      | 980               | 91            | 18               | 60                 | Charter Only               |

\*The Stardust Theater is perfectly suited for award ceremonies, presentations and private group entertainment pending availability.