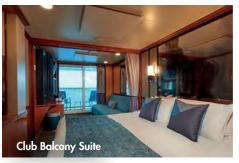

| SUITES              |          |
|---------------------|----------|
| ACCOMMODATION NAME  | QUANTITY |
| Suites & Penthouses | 30       |

| STATEROOMS         |          |  |  |  |  |  |
|--------------------|----------|--|--|--|--|--|
| ACCOMMODATION NAME | QUANTITY |  |  |  |  |  |
| Club Balcony Suite | 134      |  |  |  |  |  |
| Balcony            | 360      |  |  |  |  |  |
| Oceanview          | 243      |  |  |  |  |  |
| Inside             | 417      |  |  |  |  |  |