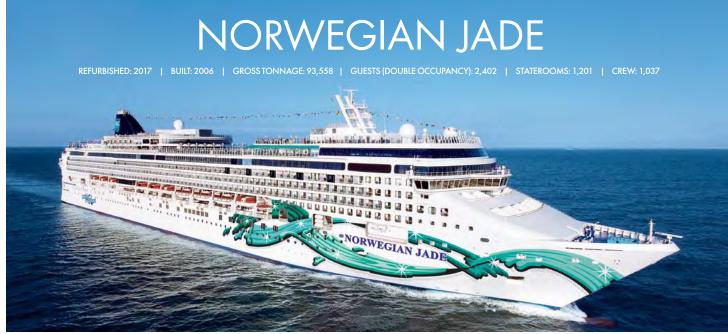

| THE HAVEN BY NORWEGIAN                            |          |  |  |  |  |  |  |
|---------------------------------------------------|----------|--|--|--|--|--|--|
| ACCOMMODATION NAME                                | QUANTITY |  |  |  |  |  |  |
| The Haven 3-Bedroom Garden Villa                  | 2        |  |  |  |  |  |  |
| The Haven Deluxe Owner's Suite with Large Balcony | 1        |  |  |  |  |  |  |
| The Haven Deluxe Owner's Suite with Balcony       | 2        |  |  |  |  |  |  |
| The Haven Owner's Suite<br>with Large Balcony     | 2        |  |  |  |  |  |  |
| The Haven 2-Bedroom Family Villa<br>with Balcony  | 8        |  |  |  |  |  |  |
| The Haven Courtyard Penthouse with Balcony        | 2        |  |  |  |  |  |  |