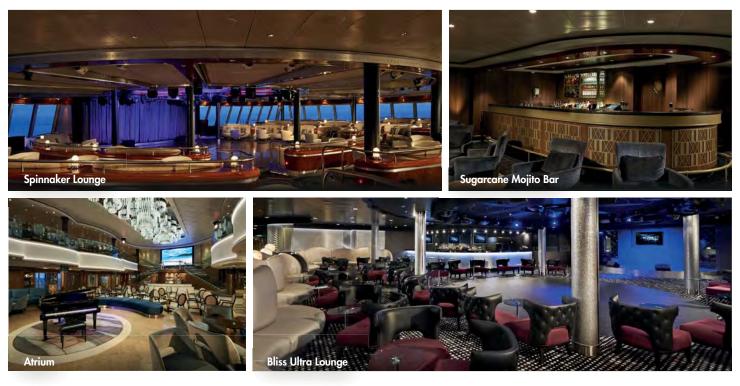

## BARS & LOUNGES

| VENUE NAME                      | DECK | ROOM SIZE SQ. FT. | ROOM SIZE SQM | SEATING CAPACITY | RECEPTION CAPACITY | PRIVATE GROUP AVAILABILITY |
|---------------------------------|------|-------------------|---------------|------------------|--------------------|----------------------------|
| Cigar Lounge                    | 6    | 291               | 27            | 10               | 12                 | Charter Only               |
| Magnum's Champagne & Wine Bar   | 6    | 1,615             | 150           | 71               | 85                 | Charter Only               |
| Maltings Beer & Whiskey Bar     | 6    | 872               | 81            | 44               | 53                 | Charter Only               |
| Mixer's Martini & Cocktail Bar  | 6    | 807               | 75            | 42               | 50                 | Charter Only               |
| Bliss Ultra Lounge & Night Club | 7    | 4,521             | 420           | 164              | 240                | Yes                        |
| Spinnaker Lounge                | 13   | 9,042             | 840           | 340              | 500                | Yes                        |
| Sugarcane Mojito Bar            | 13   | 2,110             | 196           | 24               | 29                 | Charter Only               |
|                                 |      |                   |               |                  |                    |                            |