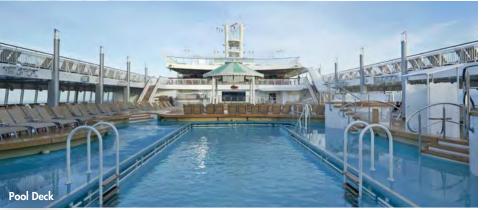

|                    | OUTDOOR AREAS |                   |               |                  |                    |                            |  |  |
|--------------------|---------------|-------------------|---------------|------------------|--------------------|----------------------------|--|--|
| VENUE NAME         | DECK          | ROOM SIZE SQ. FT. | ROOM SIZE SQM | SEATING CAPACITY | RECEPTION CAPACITY | PRIVATE GROUP AVAILABILITY |  |  |
| Pool Deck          | 12            | 19,590            | 1,820         | Not Applicable   | 400                | Charter Only               |  |  |
| Sun Deck           | 14            | 10,603            | 985           | Not Applicable   | 320                | Charter Only               |  |  |
| Freestyle Sun Deck | 15            | 893               | 83            | Not Applicable   | 100                | Charter Only               |  |  |
| Sun Deck           | 15            | 4,424             | 411           | Not Applicable   | 100                | Charter Only               |  |  |