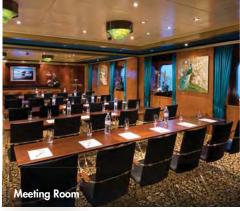

|                      | CONVENTIONAL MEETING SPACES |                   |               |                  |                    |                            |  |  |
|----------------------|-----------------------------|-------------------|---------------|------------------|--------------------|----------------------------|--|--|
| VENUE NAME           | DECK                        | ROOM SIZE SQ. FT. | ROOM SIZE SQM | SEATING CAPACITY | RECEPTION CAPACITY | PRIVATE GROUP AVAILABILITY |  |  |
| Stardust Theater     | 5, 6, 7                     | 12,917            | 1,200         | 996              | 996*               | Yes                        |  |  |
| Meeting Room - Congo | 6                           | 463               | 43            | 34               | 34                 | Yes                        |  |  |
| Meeting Room - India | 6                           | 463               | 43            | 48               | 48                 | Yes                        |  |  |
| Meeting Room - Java  | 6                           | 463               | 43            | 48               | 48                 | Yes                        |  |  |
| Card Room            | 12                          | 495               | 46            | 28               | 35                 | Yes                        |  |  |
| Library              | 12                          | 1,011             | 94            | 36               | 45                 | Yes                        |  |  |