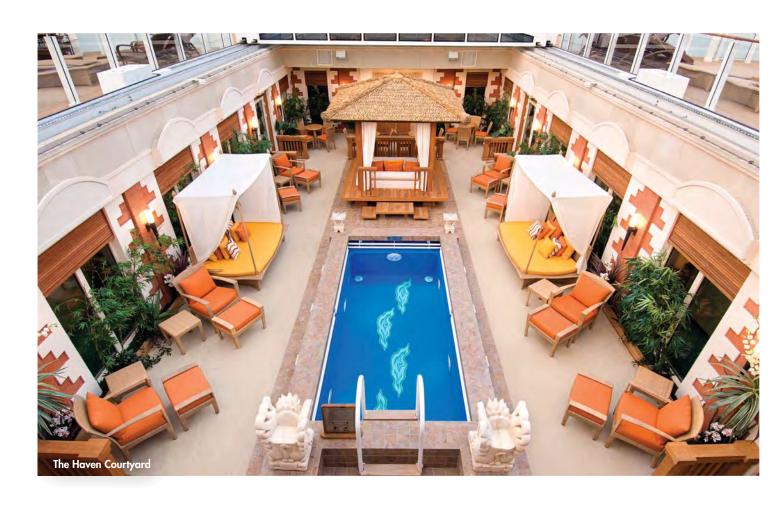

| THE HAVEN SPACES    |      |                   |               |                  |                    |                            |  |
|---------------------|------|-------------------|---------------|------------------|--------------------|----------------------------|--|
| VENUE NAME          | DECK | ROOM SIZE SQ. FT. | ROOM SIZE SQM | SEATING CAPACITY | RECEPTION CAPACITY | PRIVATE GROUP AVAILABILITY |  |
| The Haven Courtyard | 14   | 4,898             | 455           | Not Applicable   | 40                 | The Haven Buyout Only      |  |
| Private Sundeck     | 15   | 893               | 83            | Not Applicable   | 100                | The Haven Buyout Only      |  |