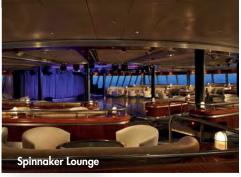

 $<sup>{}^{\</sup>star} \textit{The Stardust Theater is perfectly suited for award ceremonies, presentations and private group entertainment pending availability.}$ 

| BARS & LOUNGES                  |      |                   |               |                  |                    |                            |
|---------------------------------|------|-------------------|---------------|------------------|--------------------|----------------------------|
| VENUE NAME                      | DECK | ROOM SIZE SQ. FT. | ROOM SIZE SQM | SEATING CAPACITY | RECEPTION CAPACITY | PRIVATE GROUP AVAILABILITY |
| Magnum's Champagne & Wine Bar   | 6    | 1,615             | 150           | 66               | 79                 | Yes                        |
| Maltings Beer & Whiskey Bar     | 6    | 872               | 81            | 38               | 46                 | Charter Only               |
| Shaker's Martini & Cocktail Bar | 6    | 807               | 75            | 38               | 46                 | Yes                        |
| Bliss Ultra Lounge              | 7    | 3,907             | 363           | 85               | 200                | Yes                        |
| Spinnaker Lounge                | 13   | 9,042             | 840           | 354              | 400                | Yes                        |
| Sugarcane Mojito Bar            | 13   | 1,216             | 113           | 15               | 18                 | Charter Only               |