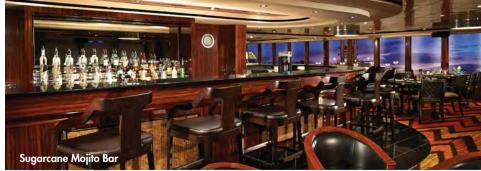

 $<sup>{}^{\</sup>star} \textit{The Stardust Theater is perfectly suited for award ceremonies, presentations and private group entertainment pending availability.}$ 

| BARS & LOUNGES                  |      |                   |               |                  |                    |                            |
|---------------------------------|------|-------------------|---------------|------------------|--------------------|----------------------------|
| VENUE NAME                      | DECK | ROOM SIZE SQ. FT. | ROOM SIZE SQM | SEATING CAPACITY | RECEPTION CAPACITY | PRIVATE GROUP AVAILABILITY |
| Magnum's Champagne & Wine Bar   | 6    | 1,615             | 150           | 66               | 79                 | Yes                        |
| Maltings Beer & Whiskey Bar     | 6    | 872               | 81            | 38               | 46                 | Charter Only               |
| Shaker's Martini & Cocktail Bar | 6    | 807               | 75            | 38               | 46                 | Yes                        |
| Bliss Ultra Lounge              | 7    | 3,907             | 363           | 85               | 200                | Yes                        |
| Spinnaker Lounge                | 13   | 9,042             | 840           | 354              | 400                | Yes                        |
| Sugarcane Mojito Bar            | 13   | 1,216             | 113           | 15               | 18                 | Charter Only               |