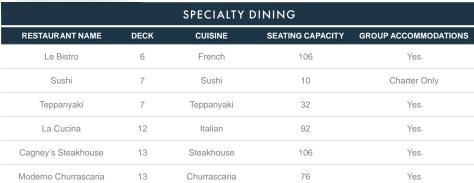

| COMPLIMENTARY DINING                    |      |                       |                  |                      |  |  |  |
|-----------------------------------------|------|-----------------------|------------------|----------------------|--|--|--|
| RESTAURANT NAME                         | DECK | CUISINE               | SEATING CAPACITY | GROUP ACCOMMODATIONS |  |  |  |
| Azura                                   | 6    | Main Dining Room      | 231              | Yes                  |  |  |  |
| Tsar's Palace                           | 6    | Main Dining Room      | 458              | Yes                  |  |  |  |
| Chin Chin                               | 7    | Asian                 | 80               | Charter Only         |  |  |  |
| O'Sheehan's Neighborhood<br>Bar & Grill | 8    | 24-Hour Eatery        | 196              | Charter Only         |  |  |  |
| Garden Café                             | 12   | Buffet                | 406              | Charter Only         |  |  |  |
| The Great Outdoors                      | 12   | Outdoor Buffet        | 206              | Charter Only         |  |  |  |
| Topsiders Bar & Grill                   | 12   | Pool Bar & Grill      | 216              | Charter Only         |  |  |  |
| Sky High Bar & Grill                    | 13   | Alternate Bar & Grill | 74               | Charter Only         |  |  |  |