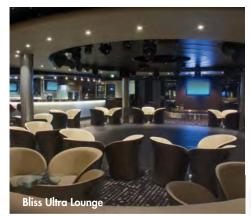

 $<sup>{}^{\</sup>star} \textit{The Stardust Theater is perfectly suited for award ceremonies, presentations and private group entertainment pending availability.}$ 

| BARS & LOUNGES                  |      |                   |               |                  |                    |                            |
|---------------------------------|------|-------------------|---------------|------------------|--------------------|----------------------------|
| VENUE NAME                      | DECK | ROOM SIZE SQ. FT. | ROOM SIZE SQM | SEATING CAPACITY | RECEPTION CAPACITY | PRIVATE GROUP AVAILABILITY |
| Magnum's Champagne & Wine Bar   | 6    | 1,615             | 150           | 66               | 79                 | Yes                        |
| Maltings Beer & Whiskey Bar     | 6    | 872               | 81            | 38               | 46                 | Charter Only               |
| Shaker's Martini & Cocktail Bar | 6    | 807               | 75            | 38               | 46                 | Yes                        |
| Bliss Ultra Lounge              | 7    | 3,907             | 363           | 85               | 200                | Yes                        |
| Spinnaker Lounge                | 13   | 9,042             | 840           | 354              | 400                | Yes                        |
| Sugarcane Mojito Bar            | 13   | 1,216             | 113           | 15               | 18                 | Charter Only               |