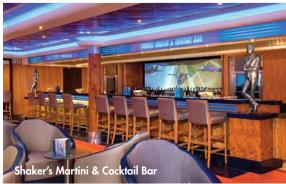

 $<sup>{}^{\</sup>star} \textit{The Stardust Theater is perfectly suited for award ceremonies, presentations and private group entertainment pending availability.}$ 

| BARS & LOUNGES                  |      |                   |               |                  |                    |                            |
|---------------------------------|------|-------------------|---------------|------------------|--------------------|----------------------------|
| VENUE NAME                      | DECK | ROOM SIZE SQ. FT. | ROOM SIZE SQM | SEATING CAPACITY | RECEPTION CAPACITY | PRIVATE GROUP AVAILABILITY |
| Magnum's Champagne & Wine Bar   | 6    | 1,615             | 150           | 66               | 79                 | Yes                        |
| Maltings Beer & Whiskey Bar     | 6    | 872               | 81            | 38               | 46                 | Charter Only               |
| Shaker's Martini & Cocktail Bar | 6    | 807               | 75            | 38               | 46                 | Yes                        |
| Bliss Ultra Lounge              | 7    | 3,907             | 363           | 85               | 200                | Yes                        |
| Spinnaker Lounge                | 13   | 9,042             | 840           | 354              | 400                | Yes                        |
| Sugarcane Mojito Bar            | 13   | 1,216             | 113           | 15               | 18                 | Charter Only               |