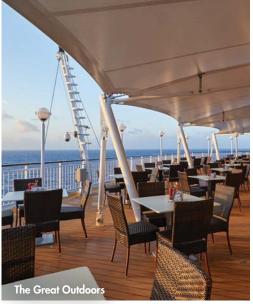

| COMPLIMENTARY DINING                    |                                               |                  |     |              |  |  |  |
|-----------------------------------------|-----------------------------------------------|------------------|-----|--------------|--|--|--|
| RESTAURANT NAME                         | RESTAURANT NAME DECK CUISINE SEATING CAPACITY |                  |     |              |  |  |  |
| Indigo                                  | 6                                             | Main Dining Room | 296 | Yes          |  |  |  |
| Summer Palace                           | 6                                             | Main Dining Room | 508 | Yes          |  |  |  |
| Lotus Garden                            | 7                                             | Asian            | 108 | Charter Only |  |  |  |
| O'Sheehan's Neighborhood<br>Bar & Grill | 8                                             | 24-Hour Eatery   | 136 | Charter Only |  |  |  |
| Garden Café                             | 12                                            | Buffet           | 408 | Charter Only |  |  |  |
| The Great Outdoors                      | 12                                            | Outdoor Buffet   | 232 | Charter Only |  |  |  |
| Topsiders Bar & Grill                   | 12                                            | Pool Bar & Grill | 140 | Charter Only |  |  |  |