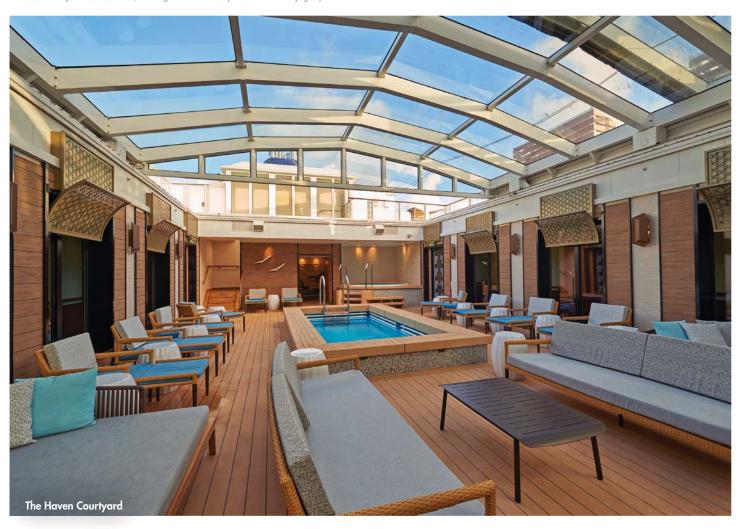

| THE HAVEN SPACES    |      |                   |               |                  |                    |                            |  |  |
|---------------------|------|-------------------|---------------|------------------|--------------------|----------------------------|--|--|
| VENUE NAME          | DECK | ROOM SIZE SQ. FT. | ROOM SIZE SQM | SEATING CAPACITY | RECEPTION CAPACITY | PRIVATE GROUP AVAILABILITY |  |  |
| The Haven Courtyard | 14   | 2,160             | 201           | Not Applicable   | 80                 | The Haven Buyout Only      |  |  |
| The Haven Sundeck   | 15   | 3,745             | 348           | Not Applicable   | 50                 | The Haven Buyout Only      |  |  |