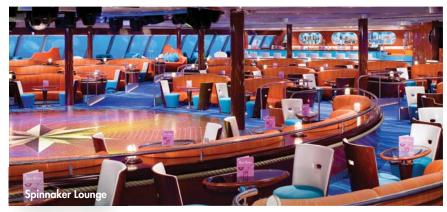

<sup>\*</sup>The Stardust Theater is perfectly suited for award ceremonies, presentations and private group entertainment pending availability.

| BARS & LOUNGES                  |      |                   |               |                  |                    |                            |
|---------------------------------|------|-------------------|---------------|------------------|--------------------|----------------------------|
| VENUE NAME                      | DECK | ROOM SIZE SQ. FT. | ROOM SIZE SQM | SEATING CAPACITY | RECEPTION CAPACITY | PRIVATE GROUP AVAILABILITY |
| Corona Cigar Bar                | 6    | 323               | 30            | 18               | 22                 | Charter Only               |
| Magnum's Champagne & Wine Bar   | 6    | 1,615             | 150           | 64               | 77                 | Charter Only               |
| Maltings Beer & Whiskey Bar     | 6    | 872               | 81            | 43               | 52                 | Charter Only               |
| Shaker's Martini & Cocktail Bar | 6    | 807               | 75            | 36               | 43                 | Charter Only               |
| Bliss Ultra Lounge & Night Club | 7    | 3,907             | 363           | 131              | 198                | Yes                        |
| Spinnaker Lounge                | 13   | 9,042             | 840           | 335              | 458                | Yes                        |
| Sugarcane Mojito Bar            | 13   | 750               | 70            | 19               | 23                 | Charter Only               |