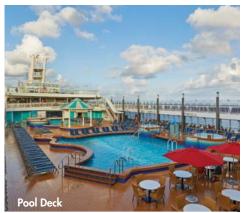

| OUTDOOR AREAS    |      |                   |               |                  |                    |                            |  |  |  |
|------------------|------|-------------------|---------------|------------------|--------------------|----------------------------|--|--|--|
| VENUE NAME       | DECK | ROOM SIZE SQ. FT. | ROOM SIZE SQM | SEATING CAPACITY | RECEPTION CAPACITY | PRIVATE GROUP AVAILABILITY |  |  |  |
| Pool Deck        | 12   | 21,150            | 1,965         | Not Applicable   | 1,100              | Charter Only               |  |  |  |
| Sun Deck         | 14   | 11,400            | 1,059         | Not Applicable   | 350                | Charter Only               |  |  |  |
| Private Sun Deck | 15   | 3,745             | 348           | Not Applicable   | 50                 | Charter Only               |  |  |  |