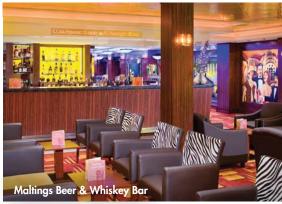

<sup>\*</sup>The Stardust Theater is perfectly suited for award ceremonies, presentations and private group entertainment pending availability.

| BARS & LOUNGES                  |      |                   |               |                  |                    |                            |
|---------------------------------|------|-------------------|---------------|------------------|--------------------|----------------------------|
| VENUE NAME                      | DECK | ROOM SIZE SQ. FT. | ROOM SIZE SQM | SEATING CAPACITY | RECEPTION CAPACITY | PRIVATE GROUP AVAILABILITY |
| Corona Cigar Bar                | 6    | 323               | 30            | 18               | 22                 | Charter Only               |
| Magnum's Champagne & Wine Bar   | 6    | 1,615             | 150           | 64               | 77                 | Charter Only               |
| Maltings Beer & Whiskey Bar     | 6    | 872               | 81            | 43               | 52                 | Charter Only               |
| Shaker's Martini & Cocktail Bar | 6    | 807               | 75            | 36               | 43                 | Charter Only               |
| Bliss Ultra Lounge & Night Club | 7    | 3,907             | 363           | 131              | 198                | Yes                        |
| Spinnaker Lounge                | 13   | 9,042             | 840           | 335              | 458                | Yes                        |
| Sugarcane Mojito Bar            | 13   | 750               | 70            | 19               | 23                 | Charter Only               |