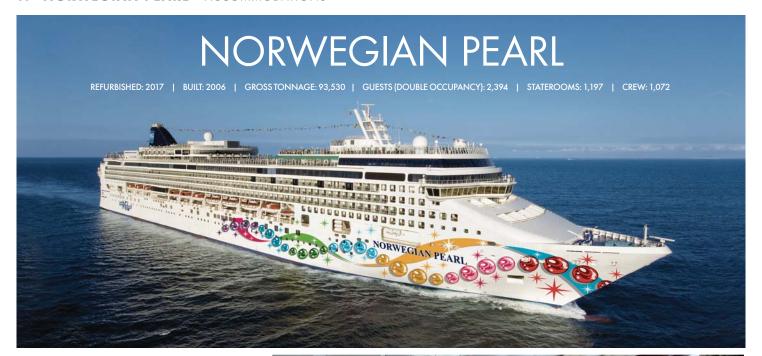

## THE HAVEN BY NORWEGIAN

| ACCOMMODATION NAME                                | QUANTITY |
|---------------------------------------------------|----------|
| The Haven 3-Bedroom Garden Villa                  | 2        |
| The Haven Deluxe Owner's Suite with Large Balcony | 2        |
| The Haven Deluxe Owner's Suite with Balcony       | 2        |
| The Haven Owner's Suite with Large Balcony        | 2        |
| The Haven 2-Bedroom Family Villa with Balcony     | 8        |
| The Haven Courtyard Penthouse                     | 2        |

| SUITES              |          |
|---------------------|----------|
| ACCOMMODATION NAME  | QUANTITY |
| Suites & Penthouses | 30       |

| STATEROOMS                  |     |  |  |  |  |  |  |
|-----------------------------|-----|--|--|--|--|--|--|
| ACCOMMODATION NAME QUANTITY |     |  |  |  |  |  |  |
| Club Balcony Suite          | 134 |  |  |  |  |  |  |
| Balcony                     | 360 |  |  |  |  |  |  |
| Oceanview                   | 243 |  |  |  |  |  |  |
| Inside                      | 412 |  |  |  |  |  |  |