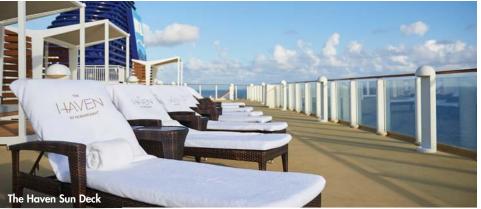

| THE HAVEN SPACES    |      |                   |               |                  |                    |                            |  |  |
|---------------------|------|-------------------|---------------|------------------|--------------------|----------------------------|--|--|
| VENUE NAME          | DECK | ROOM SIZE SQ. FT. | ROOM SIZE SQM | SEATING CAPACITY | RECEPTION CAPACITY | PRIVATE GROUP AVAILABILITY |  |  |
| The Haven Courtyard | 14   | 2,160             | 201           | Not Applicable   | 80                 | The Haven Buyout Only      |  |  |
| The Haven Sundeck   | 15   | 3,745             | 348           | Not Applicable   | 50                 | The Haven Buyout Only      |  |  |