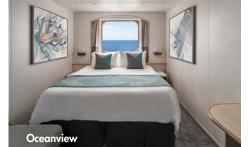

| STATEROOMS         |          |  |  |  |  |  |
|--------------------|----------|--|--|--|--|--|
| ACCOMMODATION NAME | QUANTITY |  |  |  |  |  |
| Balcony            | 245      |  |  |  |  |  |
| Oceanview          | 313      |  |  |  |  |  |
| Inside             | 429      |  |  |  |  |  |