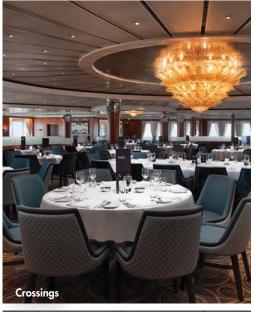

| COMPLIMENTARY DINING  |      |                  |                  |                      |  |  |  |
|-----------------------|------|------------------|------------------|----------------------|--|--|--|
| RESTAURANT NAME       | DECK | CUISINE          | SEATING CAPACITY | GROUP ACCOMMODATIONS |  |  |  |
| Crossings             | 5    | Main Dining Room | 568              | Yes                  |  |  |  |
| Palace                | 5    | Main Dining Room | 536              | Yes                  |  |  |  |
| Garden Café           | 11   | Buffet           | 210              | Charter Only         |  |  |  |
| Great Outdoors Café   | 11   | Outdoor Buffet   | 264              | Charter Only         |  |  |  |
| The Local Bar & Grill | 11   | 24-Hour Eatery   | 62               | Charter Only         |  |  |  |