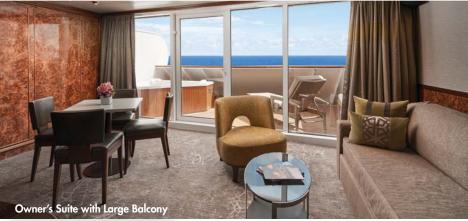

| SUITES                                                         |          |
|----------------------------------------------------------------|----------|
| ACCOMMODATION NAME                                             | QUANTITY |
| Owner's Suite with Large Balcony                               | 4        |
| Aft-Facing Penthouse<br>with Master Bedroom<br>& Large Balcony | 6        |
| Forward-Facing Penthouse with Large Balcony                    | 4        |
| Penthouse with Balcony                                         | 1        |