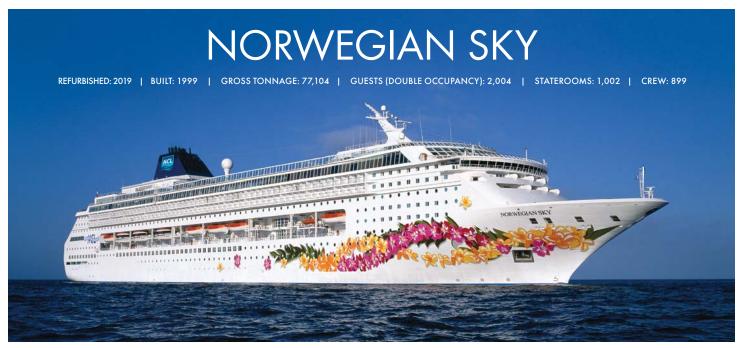

| SUITES                                                         |          |
|----------------------------------------------------------------|----------|
| ACCOMMODATION NAME                                             | QUANTITY |
| Owner's Suite with Large Balcony                               | 4        |
| Aft-Facing Penthouse<br>with Master Bedroom<br>& Large Balcony | 6        |
| Forward-Facing Penthouse with Large Balcony                    | 4        |
| Penthouse with Balcony                                         | 1        |

| STATEROOMS         |          |  |  |  |  |  |
|--------------------|----------|--|--|--|--|--|
| ACCOMMODATION NAME | QUANTITY |  |  |  |  |  |
| Balcony            | 245      |  |  |  |  |  |
| Oceanview          | 313      |  |  |  |  |  |
| Insi