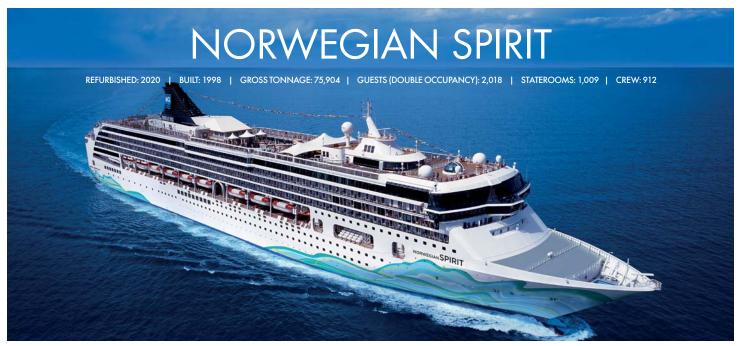

| SUITES                                                 |          |
|--------------------------------------------------------|----------|
| ACCOMMODATION NAME                                     | QUANTITY |
| Aft-Facing Owner's Suite with Master Bedroom & Balcony | 2        |
| Forward-Facing Deluxe Penthouse with Large Balcony     | 2        |
| Forward-Facing Penthouse with Large Balcony            | 3        |
| Aft-Facing Penthouse Suite with Large Balcony          | 3        |
| Penthouse with Balcony                                 | 8        |

| STATEROOMS         |          |  |  |  |  |  |
|--------------------|----------|--|--|--|--|--|
| ACCOMMODATION NAME | QUANTITY |  |  |  |  |  |
| Balcony            | 390      |  |  |  |  |  |
| Oceanview          | 223      |  |  |