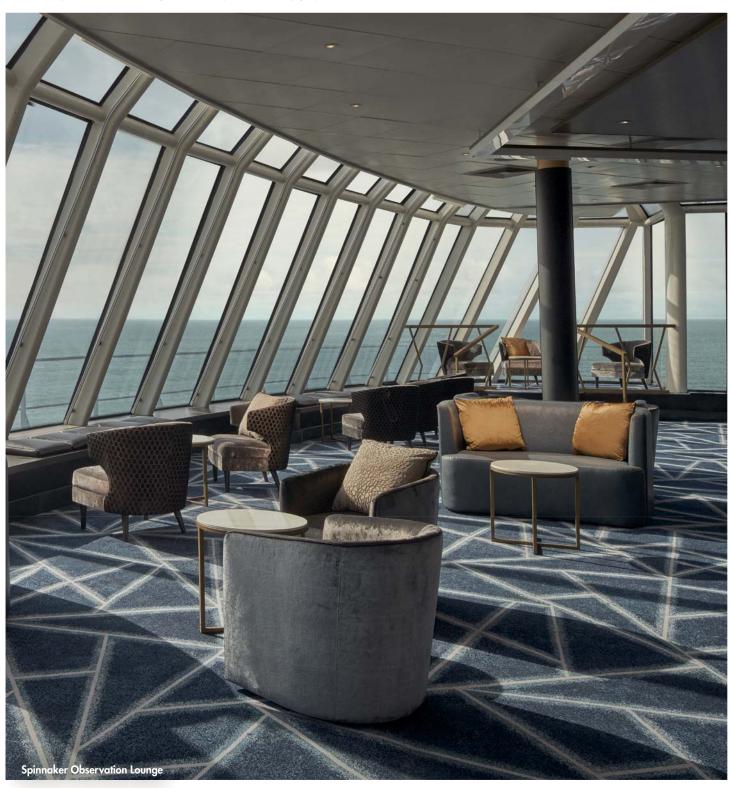

<sup>\*</sup>The Stardust Theater is perfectly suited for award ceremonies, presentations and private group entertainment pending availability.

|                               |      |                   | 24222121      | 1050             |                    |                            |
|-------------------------------|------|-------------------|---------------|------------------|--------------------|----------------------------|
| BARS & LOUNGES                |      |                   |               |                  |                    |                            |
| VENUE NAME                    | DECK | ROOM SIZE SQ. FT. | ROOM SIZE SQM | SEATING CAPACITY | RECEPTION CAPACITY | PRIVATE GROUP AVAILABILITY |
| Henry's Pub                   | 7    | 1,130             | 105           | 36               | 43                 | Charter Only               |
| Bliss Lounge                  | 7    | 3,907             | 363           | 134              | 161                | Yes                        |
| Magnum's Champagne & Wine Bar | 8    | 1,615             | 150           | 99               | 119                | Charter Only               |
| Spinnaker Observation Lounge  | 12   | 9,042             | 840           | 404              | 485                | Yes                        |
| Humidor Cigar Lounge          | 12   | 323               | 30            | 14               | 12                 | Charter Only               |