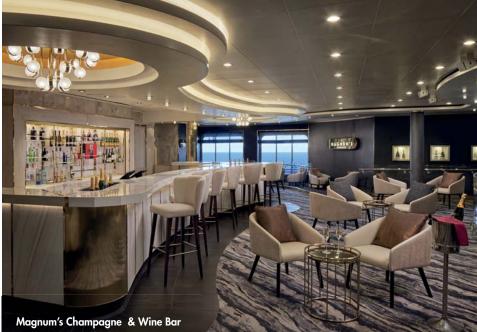

<sup>\*</sup>The Stardust Theater is perfectly suited for award ceremonies, presentations and private group entertainment pending availability.

|                               |      |                   | 24222121      | 1050             |                    |                            |
|-------------------------------|------|-------------------|---------------|------------------|--------------------|----------------------------|
| BARS & LOUNGES                |      |                   |               |                  |                    |                            |
| VENUE NAME                    | DECK | ROOM SIZE SQ. FT. | ROOM SIZE SQM | SEATING CAPACITY | RECEPTION CAPACITY | PRIVATE GROUP AVAILABILITY |
| Henry's Pub                   | 7    | 1,130             | 105           | 36               | 43                 | Charter Only               |
| Bliss Lounge                  | 7    | 3,907             | 363           | 134              | 161                | Yes                        |
| Magnum's Champagne & Wine Bar | 8    | 1,615             | 150           | 99               | 119                | Charter Only               |
| Spinnaker Observation Lounge  | 12   | 9,042             | 840           | 404              | 485                | Yes                        |
| Humidor Cigar Lounge          | 12   | 323               | 30            | 14               | 12                 | Charter Only               |