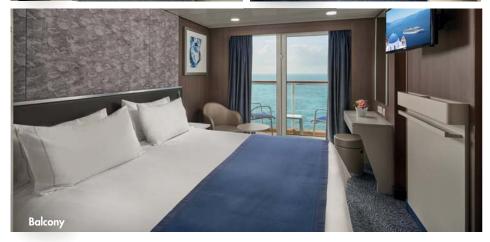

| SUITES                                                 |          |
|--------------------------------------------------------|----------|
| ACCOMMODATION NAME                                     | QUANTITY |
| Aft-Facing Owner's Suite with Master Bedroom & Balcony | 2        |
| Forward-Facing Deluxe Penthouse with Large Balcony     | 2        |
| Forward-Facing Penthouse with Large Balcony            | 3        |
| Aft-Facing Penthouse Suite with Large Balcony          | 3        |
| Penthouse with Balcony                                 | 8        |

| STATEROOMS         |          |  |  |  |  |  |
|--------------------|----------|--|--|--|--|--|
| ACCOMMODATION NAME | QUANTITY |  |  |  |  |  |
| Balcony            | 390      |  |  |  |  |  |
| Oceanview          | 223      |  |  |  |  |  |
| Inside             | 394      |  |  |  |  |  |