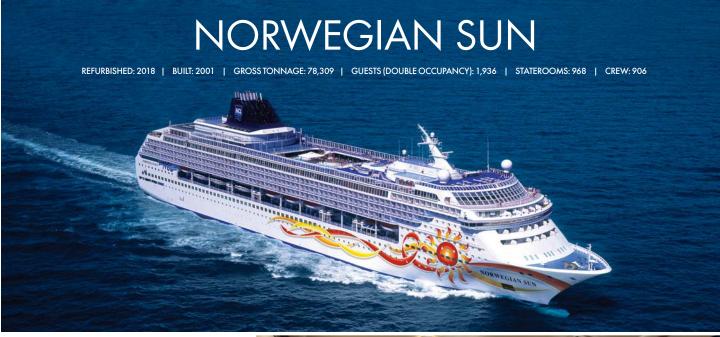

| SUITES                                     |          |
|--------------------------------------------|----------|
| ACCOMMODATION NAME                         | QUANTITY |
| Owner's Suite with Large Balcony           | 2        |
| Aft-Facing Penthouse<br>with Large Balcony | 6        |
| Forward-Facing Penthouse<br>with Balcony   | 2        |
| Penthouse with Balcony                     | 10       |