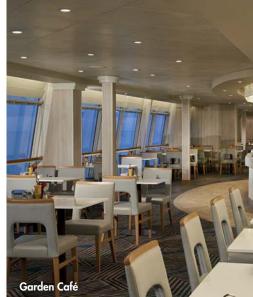

## COMPLIMENTARY DINING

| RESTAURANT NAME       | DECK | CUISINE          | SEATING CAPACITY | GROUP ACCOMMODATIONS |
|-----------------------|------|------------------|------------------|----------------------|
| Four Seasons          | 5    | Main Dining Room | 504              | Yes                  |
| Seven Seas            | 5    | Main Dining Room | 504              | Yes                  |
| Garden Café           | 11   | Buffet           | 241              | Charter Only         |
| The Great Outdoors    | 11   | Outdoor Buffet   | 228              | Charter Only         |
| Sports Bar            | 11   | 24-Hour Eatery   | 76               | Charter Only         |
| Topsiders Bar & Grill | 11   | Bar & Grill      | 180              | Charter Only         |