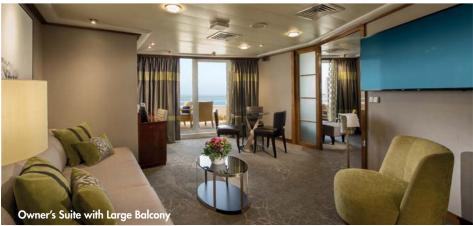

| SUITES                                     |          |
|--------------------------------------------|----------|
| ACCOMMODATION NAME                         | QUANTITY |
| Owner's Suite with Large Balcony           | 2        |
| Aft-Facing Penthouse<br>with Large Balcony | 6        |
| Forward-Facing Penthouse<br>with Balcony   | 2        |
| Penthouse with Balcony                     | 10       |