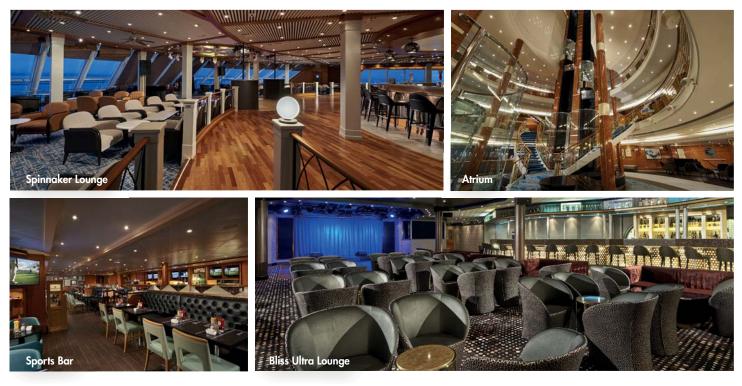

\*The Stardust Theater is perfectly suited for award ceremonies, presentations and private group entertainment pending availability.

| BARS & LOUNGES     |      |                   |               |                  |                    |                            |
|--------------------|------|-------------------|---------------|------------------|--------------------|----------------------------|
| VENUE NAME         | DECK | ROOM SIZE SQ. FT. | ROOM SIZE SQM | SEATING CAPACITY | RECEPTION CAPACITY | PRIVATE GROUP AVAILABILITY |
| Bliss Ultra Lounge | 6    | 5,600             | 520           | 152              | 350                | Charter Only               |
| Windjammer Bar     | 6    | 1,100             | 102           | 71               | 85                 | Charter Only               |
| Champagne Bar      | 7    | 2,806             | 261           | 56               | 67                 | Charter Only               |
| Champs Bar         | 12   | 1,259             | 117           | 67               | 80                 | Yes                        |
| Spinnaker Lounge   | 12   | 6,600             | 613           | 199              | 329                | Yes                        |