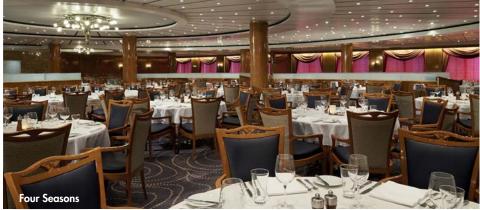

## COMPLIMENTARY DINING

| RESTAURANT NAME       | DECK | CUISINE          | SEATING CAPACITY | GROUP ACCOMMODATIONS |
|-----------------------|------|------------------|------------------|----------------------|
| Four Seasons          | 5    | Main Dining Room | 504              | Yes                  |
| Seven Seas            | 5    | Main Dining Room | 504              | Yes                  |
| Garden Café           | 11   | Buffet           | 241              | Charter Only         |
| The Great Outdoors    | 11   | Outdoor Buffet   | 228              | Charter Only         |
| Sports Bar            | 11   | 24-Hour Eatery   | 76               | Charter Only         |
| Topsiders Bar & Grill | 11   | Bar & Grill      | 180              | Charter Only         |