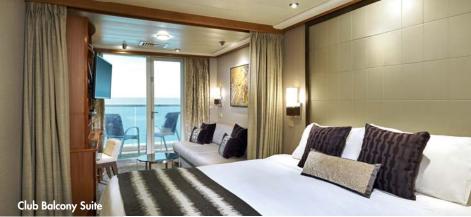

| STATEROOMS         |          |  |  |  |  |  |
|--------------------|----------|--|--|--|--|--|
| ACCOMMODATION NAME | QUANTITY |  |  |  |  |  |
| Club Balcony Suite | 32       |  |  |  |  |  |
| Balcony            | 380      |  |  |  |  |  |
| Oceanview          | 243      |  |  |  |  |  |
| Inside             | 293      |  |  |  |  |  |