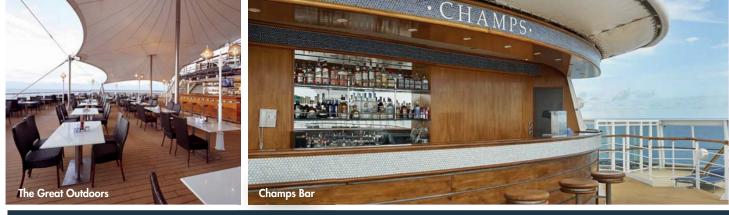

## COMPLIMENTARY DINING

| RESTAURANT NAME       | DECK | CUISINE          | SEATING CAPACITY | GROUP ACCOMMODATIONS |
|-----------------------|------|------------------|------------------|----------------------|
| Four Seasons          | 5    | Main Dining Room | 504              | Yes                  |
| Seven Seas            | 5    | Main Dining Room | 504              | Yes                  |
| Garden Café           | 11   | Buffet           | 241              | Charter Only         |
| The Great Outdoors    | 11   | Outdoor Buffet   | 228              | Charter Only         |
| Sports Bar            | 11   | 24-Hour Eatery   | 76               | Charter Only         |
| Topsiders Bar & Grill | 11   | Bar & Grill      | 180              | Charter Only         |

\*The Stardust Theater is perfectly suited for award ceremonies, presentations and private group entertainment pending availability.

| BARS & LOUNGES     |      |                   |               |                  |                    |                            |
|--------------------|------|-------------------|---------------|------------------|--------------------|----------------------------|
| VENUE NAME         | DECK | ROOM SIZE SQ. FT. | ROOM SIZE SQM | SEATING CAPACITY | RECEPTION CAPACITY | PRIVATE GROUP AVAILABILITY |
| Bliss Ultra Lounge | 6    | 5,600             | 520           | 152              | 350                | Charter Only               |
| Windjammer Bar     | 6    | 1,100             | 102           | 71               | 85                 | Charter Only               |
| Champagne Bar      | 7    | 2,806             | 261           | 56               | 67                 | Charter Only               |
| Champs Bar         | 12   | 1,259             | 117           | 67               | 80                 | Yes                        |
| Spinnaker Lounge   | 12   | 6,600             | 613           | 199              | 329                | Yes                        |