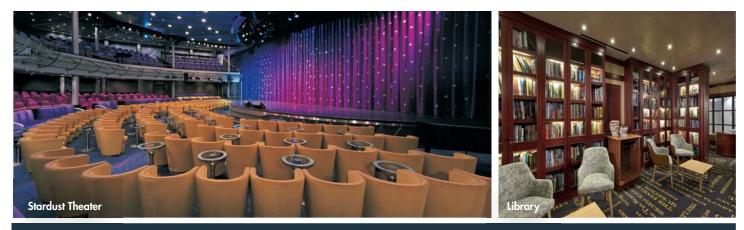

# CONVENTIONAL MEETING SPACES

| VENUE NAME              | DECK | ROOM SIZE SQ. FT. | ROOM SIZE SQM | SEATING CAPACITY | RECEPTION CAPACITY | PRIVATE GROUP AVAILABILITY |
|-------------------------|------|-------------------|---------------|------------------|--------------------|----------------------------|
| Stardust Theater        | 6, 7 | 14,000            | 1,301         | 899              | 899*               | Yes                        |
| Meeting Room - Bali     | 6    | 470               | 44            | 30               | 36                 | Yes                        |
| Meeting Room - Malaysia | 6    | 465               | 43            | 30               | 36                 | Yes                        |
| Meeting Room - Borneo   | 6    | 465               | 43            | 30               | 36                 | Yes                        |
| Library                 | 6    | 298               | 28            | 5                | 6                  | Charter Only               |

\*The Stardust Theater is perfectly suited for award ceremonies, presentations and private group entertainment pending availability.

| BARS & LOUNGES     |      |                   |               |                  |                    |                            |
|--------------------|------|-------------------|---------------|------------------|--------------------|----------------------------|
| VENUE NAME         | DECK | ROOM SIZE SQ. FT. | ROOM SIZE SQM | SEATING CAPACITY | RECEPTION CAPACITY | PRIVATE GROUP AVAILABILITY |
| Bliss Ultra Lounge | 6    | 5,600             | 520           | 152              | 350                | Charter Only               |
| Windjammer Bar     | 6    | 1,100             | 102           | 71               | 85                 | Charter Only               |
| Champagne Bar      | 7    | 2,806             | 261           | 56               | 67                 | Charter Only               |
| Champs Bar         | 12   | 1,259             | 117           | 67               | 80                 | Yes                        |
| Spinnaker Lounge   | 12   | 6,600             | 613           | 199              | 329                | Yes                        |