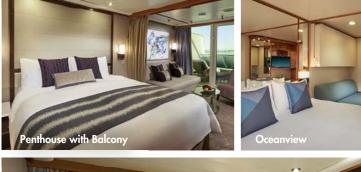

| STATEROOMS         |          |  |  |  |  |  |
|--------------------|----------|--|--|--|--|--|
| ACCOMMODATION NAME | QUANTITY |  |  |  |  |  |
| Club Balcony Suite | 32       |  |  |  |  |  |
| Balcony            | 380      |  |  |  |  |  |
| Oceanview          | 243      |  |  |  |  |  |
| Inside             | 293      |  |  |  |  |  |