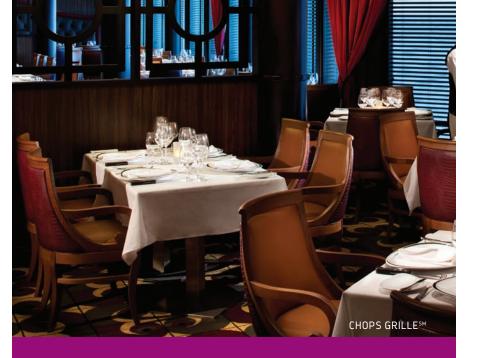

### SPECIALTY RESTAURANTS\*

**Giovanni's<sup>™</sup> Table** — Modern Italian creations plus favorites served the classic way.

**Chops Grille™** — Our guest-favorite signature steakhouse.

Izumi — Sushi, sashimi, hot rock (ishi-yaki) plates, and more.