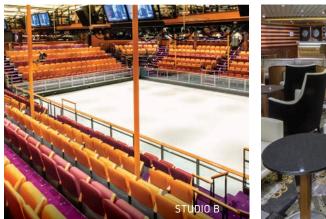

Ice-skating rink — Put your event on ice with a spin on the rink, an onboard activity exclusive to Royal Caribbean — we provide the skates, you show off the moves

**Rock Climbing Wall** — Reach the top and enjoy an incredible panoramic view of sky and sea

### WHEN THE SUN GOES DOWN. THE CURTAIN GOES UP

Every evening Adventure of the Seas<sup>®</sup> comes alive with unrivaled entertainment.

- The Lyric Theater Broadway-style shows, guest musical performers, live comedy and more
- Lounge entertainment From live music to trivia to piano bar sing-alongs
- **Studio B** Ice skaters whose stunts will leave you breathless
- Royal Promenade A multi-deck boulevard with vibrant parades and dance parties
- Nightlife Bars, lounges and nightclubs that never have a cover. Head to the Schooner Bar or check out Boleros, a Latin-themed club and hot spot serving Cuban mojitos, Brazilian caipirinhas and your favorite classic cocktails
- Casino Royale<sup>™</sup> Lady Luck awaits at slots, tables and tournaments
- Viking Crown Lounge<sup>®</sup> Panoramic views at the top of the ship

|                          | EVENT VENUES                                                                                 | DECK | PRIVATE<br>VENUE | SEATED<br>CAPACITY | RECEPTION<br>CAPACITY |
|--------------------------|----------------------------------------------------------------------------------------------|------|------------------|--------------------|-----------------------|
| THEATERS                 | The Lyric Theater — Our dramatic main theater                                                | 3, 4 | $\checkmark$     | 1,362              | 1,362                 |
|                          | <b>Studio B</b> — Ice-skating theater and multipurpose activity complex with stadium seating | 3    | $\checkmark$     | 904                | 1,000                 |
| CONFERENCE<br>CENTER     | Room 1                                                                                       | 2    | $\checkmark$     | 80                 |                       |
|                          | Room 2                                                                                       | 2    | $\checkmark$     | 94                 |                       |
|                          | Rooms 1 & 2                                                                                  | 2    | $\checkmark$     | 180                |                       |
|                          | Room 3                                                                                       | 2    | $\checkmark$     | 70                 |                       |
| POOL AREAS               | Main Pool                                                                                    | 11   |                  |                    | 1,000                 |
|                          | Solarium — Glass-canopied, adults-only pool                                                  | 11   |                  |                    | 600                   |
| BARS<br>CLUBS<br>LOUNGES | Imperial Lounge — Entertainment lounge                                                       | 5    | $\checkmark$     | 350                | 400                   |
|                          | Blue Moon — At the Viking Crown Lounge                                                       | 14   | $\checkmark$     | 75                 | 126                   |
|                          | Boleros — Latin-themed nightclub and bar                                                     | 4    |                  | 75                 | 75                    |
|                          | Dining Room — Alternative meeting space                                                      | 4    |                  | 514                | 514                   |
|                          | Dining Room — Alternative meeting space                                                      | 5    |                  | 566                | 566                   |