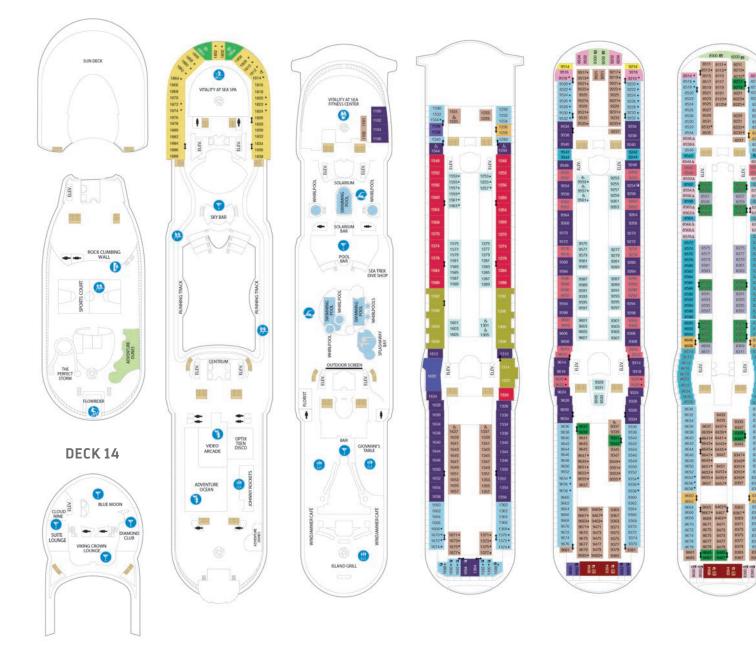

|                          | EVENT VENUES                                                                                 | DECK | PRIVATE<br>VENUE | SEATED<br>CAPACITY | RECEPTION<br>CAPACITY |
|--------------------------|----------------------------------------------------------------------------------------------|------|------------------|--------------------|-----------------------|
| THEATERS                 | The Lyric Theater — Our dramatic main theater                                                | 3, 4 | $\checkmark$     | 1,362              | 1,362                 |
|                          | <b>Studio B</b> — Ice-skating theater and multipurpose activity complex with stadium seating | 3    | $\checkmark$     | 904                | 1,000                 |
| CONFERENCE<br>CENTER     | Room 1                                                                                       | 2    | $\checkmark$     | 80                 |                       |
|                          | Room 2                                                                                       | 2    | $\checkmark$     | 94                 |                       |
|                          | Rooms 1 & 2                                                                                  | 2    | $\checkmark$     | 180                |                       |
|                          | Room 3                                                                                       | 2    | $\checkmark$     | 70                 |                       |
| POOL AREAS               | Main Pool                                                                                    | 11   |                  |                    | 1,000                 |
|                          | Solarium — Glass-canopied, adults-only pool                                                  | 11   |                  |                    | 600                   |
| BARS<br>CLUBS<br>LOUNGES | Imperial Lounge — Entertainment lounge                                                       | 5    | $\checkmark$     | 350                | 400                   |
|                          | Blue Moon — At the Viking Crown Lounge                                                       | 14   | $\checkmark$     | 75                 | 126                   |
|                          | Boleros — Latin-themed nightclub and bar                                                     | 4    |                  | 75                 | 75                    |
|                          | Dining Room — Alternative meeting space                                                      | 4    |                  | 514                | 514                   |
|                          | Dining Room — Alternative meeting space                                                      | 5    |                  | 566                | 566                   |

**DECK 12** 

10000

6087 6489

6306 g

6579 6581 6583

6683 6483 6687 6487

### Adventure of the Seas<sup>®</sup>

🚱 Spa

🥝 Fitness

Running Track

#### AT-A-GLANCE

- Maiden voyage: November 18, 2001 3 pools, 6 whirlpools
- Enhanced: 2018
- Gross tonnage: 137,276
- Staterooms: 1,672
- Guest capacity: 3,114
- 11 dining options
- Dining Venue 🧭 Entertainment Area 🔞 Bars & Lounges
- 🜖 Kids & Teens Area
- 🥝 Pool

- - Rock Climbing Wall
    - Ice-skating rink

    - Full-service Vitality<sup>sM</sup> at Sea Spa and state-of-the-art Fitness Center
      - Guest Services Conference Center
      - Shopping
      - O Casino Royale<sup>™</sup>
- 🙆 Rock Climbing Wall FlowRider<sup>®</sup> surf simulator

- SUITES
- RS Roval Suite
- Owner's Suite
- GT Grand Suite 2 Bedroom
- GS Grand Suite 1 Bedroom
- **VP** Ocean View Panoramic Suite (No Balcony)
- J3 J4 Junior Suite
- **J** Junior Suite Accessible

### BALCONY

- **1B 2B 3B 4B** Spacious Ocean View Balcony
- **2B** Spacious Ocean View Balcony Accessible
- **CB** Connecting Ocean View Balcony
- 2D 4D 5D Ocean View Balcony

### **OCEAN VIEW**

- **1K** Ultra Spacious Ocean View **1** Spacious Panoramic Ocean View
- **1L** Spacious Panoramic Ocean View Accessible
- 3M 4M Spacious Ocean View
- 1N 2N 3N 4N Ocean View
- 2N Ocean View Accessible

#### **INTERIOR**

- **CP** Connecting Promenade Interior
- 2T Promenade View Interior

- **1V 2V 4V** Interior Accessible
- 2W Studio Interior

- LEGENDS:
- beds available
- bed available
- beds available

- ↓ Indicates door location
- ∠ Sofa Bed eligible
- **2T** Promenade View Interior Accessible
- 1V 2V 3V 4V Interior

- FlowRider<sup>®</sup> surf simulator

DECK 4

DECK 3

- † Stateroom has third and fourth Pullman
- Stateroom with sofa bed and third Pullman
- \$ Stateroom has four additional Pullman
- \* Stateroom has third Pullman bed available A Stateroom with sofa hed
- ‡ Connecting staterooms
- 🗄 Indicates accessible staterooms
- Stateroom has an obstructed view
- >> Stateroom opens only on the starboard side