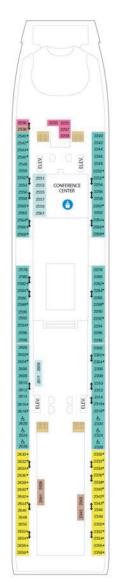

|                          | EVENT VENUES                                                                                 | DECK | PRIVATE<br>VENUE | SEATED<br>CAPACITY | RECEPTION<br>CAPACITY |
|--------------------------|----------------------------------------------------------------------------------------------|------|------------------|--------------------|-----------------------|
| THEATERS                 | The Lyric Theater — Our dramatic main theater                                                | 3, 4 | $\checkmark$     | 1,362              | 1,362                 |
|                          | <b>Studio B</b> — Ice-skating theater and multipurpose activity complex with stadium seating | 3    | $\checkmark$     | 904                | 1,000                 |
| CONFERENCE<br>CENTER     | Room 1                                                                                       | 2    | $\checkmark$     | 80                 |                       |
|                          | Room 2                                                                                       | 2    | $\checkmark$     | 94                 |                       |
|                          | Rooms 1 & 2                                                                                  | 2    | $\checkmark$     | 180                |                       |
|                          | Room 3                                                                                       | 2    | $\checkmark$     | 70                 |                       |
| POOL AREAS               | Main Pool                                                                                    | 11   |                  |                    | 1,000                 |
|                          | Solarium — Glass-canopied, adults-only pool                                                  | 11   |                  |                    | 600                   |
| BARS<br>CLUBS<br>LOUNGES | Imperial Lounge — Entertainment lounge                                                       | 5    | $\checkmark$     | 350                | 400                   |
|                          | Blue Moon — At the Viking Crown Lounge                                                       | 14   | $\checkmark$     | 75                 | 126                   |
|                          | Boleros — Latin-themed nightclub and bar                                                     | 4    |                  | 75                 | 75                    |
|                          | Dining Room — Alternative meeting space                                                      | 4    |                  | 514                | 514                   |
|                          | Dining Room — Alternative meeting space                                                      | 5    |                  | 566                | 566                   |

### Adventure of the Seas<sup>®</sup>

🚱 Spa

🥝 Fitness

Running Track

#### AT-A-GLANCE

- Maiden voyage: November 18, 2001 3 pools, 6 whirlpools
- Enhanced: 2018
- Gross tonnage: 137,276
- Staterooms: 1,672
- Guest capacity: 3,114
- 11 dining options
- Dining Venue 🧭 Entertainment Area 🔞 Bars & Lounges
- 🜖 Kids & Teens Area
- 🥝 Pool