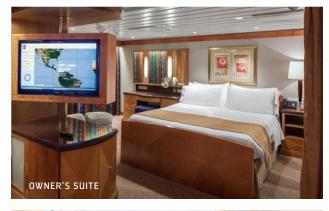

### ACCOMMODATIONS

Adventure of the Seas<sup>®</sup> offers a wide variety of accommodations, from balcony staterooms to suites and connecting staterooms.

SUITE – 125 BALCONY – 638 OCEAN VIEW – 242 INTERIOR – 667 TOTAL STATEROOMS – 1,672

- SUITES
- RS Roval Suite
- Owner's Suite
- GT Grand Suite 2 Bedroom
- GS Grand Suite 1 Bedroom
- **VP** Ocean View Panoramic Suite (No Balcony)
- J3 J4 Junior Suite
- **J** Junior Suite Accessible