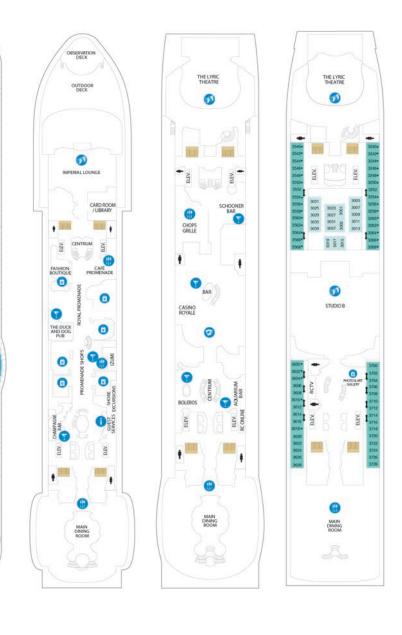

### WHEN THE SUN GOES DOWN. THE CURTAIN GOES UP

Every evening Adventure of the Seas<sup>®</sup> comes alive with unrivaled entertainment.

- The Lyric Theater Broadway-style shows, guest musical performers, live comedy and more
- Lounge entertainment From live music to trivia to piano bar sing-alongs
- **Studio B** Ice skaters whose stunts will leave you breathless
- Royal Promenade A multi-deck boulevard with vibrant parades and dance parties
- Nightlife Bars, lounges and nightclubs that never have a cover. Head to the Schooner Bar or check out Boleros, a Latin-themed club and hot spot serving Cuban mojitos, Brazilian caipirinhas and your favorite classic cocktails
- Casino Royale<sup>™</sup> Lady Luck awaits at slots, tables and tournaments
- Viking Crown Lounge<sup>®</sup> Panoramic views at the top of the ship

|                          | EVENT VENUES                                                                                 | DECK | PRIVATE<br>VENUE | SEATED<br>CAPACITY | RECEPTION<br>CAPACITY |
|--------------------------|----------------------------------------------------------------------------------------------|------|------------------|--------------------|-----------------------|
| THEATERS                 | The Lyric Theater — Our dramatic main theater                                                | 3, 4 | $\checkmark$     | 1,362              | 1,362                 |
|                          | <b>Studio B</b> — Ice-skating theater and multipurpose activity complex with stadium seating | 3    | $\checkmark$     | 904                | 1,000                 |
| CONFERENCE<br>CENTER     | Room 1                                                                                       | 2    | $\checkmark$     | 80                 |                       |
|                          | Room 2                                                                                       | 2    | $\checkmark$     | 94                 |                       |
|                          | Rooms 1 & 2                                                                                  | 2    | $\checkmark$     | 180                |                       |
|                          | Room 3                                                                                       | 2    | $\checkmark$     | 70                 |                       |
| POOL AREAS               | Main Pool                                                                                    | 11   |                  |                    | 1,000                 |
|                          | Solarium — Glass-canopied, adults-only pool                                                  | 11   |                  |                    | 600                   |
| BARS<br>CLUBS<br>LOUNGES | Imperial Lounge — Entertainment lounge                                                       | 5    | $\checkmark$     | 350                | 400                   |
|                          | Blue Moon — At the Viking Crown Lounge                                                       | 14   | $\checkmark$     | 75                 | 126                   |
|                          | Boleros — Latin-themed nightclub and bar                                                     | 4    |                  | 75                 | 75                    |
|                          | Dining Room — Alternative meeting space                                                      | 4    |                  | 514                | 514                   |
|                          | Dining Room — Alternative meeting space                                                      | 5    |                  | 566                | 566                   |

### Adventure of the Seas<sup>®</sup>

🚱 Spa

🥝 Fitness

Running Track

#### AT-A-GLANCE

- Maiden voyage: November 18, 2001 3 pools, 6 whirlpools
- Enhanced: 2018
- Gross tonnage: 137,276
- Staterooms: 1,672
- Guest capacity: 3,114
- 11 dining options
- Dining Venue 🧭 Entertainment Area 🔞 Bars & Lounges
- 🜖 Kids & Teens Area
- 🥝 Pool