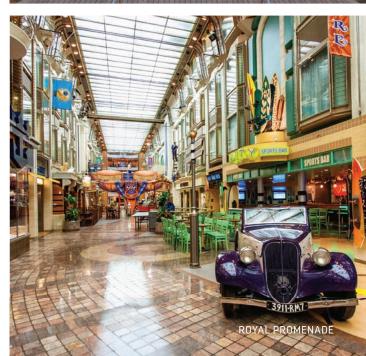

### WHEN THE SUN GOES DOWN. THE CURTAIN GOES UP

Every evening Adventure of the Seas<sup>®</sup> comes alive with unrivaled entertainment.

- The Lyric Theater Broadway-style shows, guest musical performers, live comedy and more
- Lounge entertainment From live music to trivia to piano bar sing-alongs
- **Studio B** Ice skaters whose stunts will leave you breathless
- Royal Promenade A multi-deck boulevard with vibrant parades and dance parties
- Nightlife Bars, lounges and nightclubs that never have a cover. Head to the Schooner Bar or check out Boleros, a Latin-themed club and hot spot serving Cuban mojitos, Brazilian caipirinhas and your favorite classic cocktails
- Casino Royale<sup>™</sup> Lady Luck awaits at slots, tables and tournaments
- Viking Crown Lounge<sup>®</sup> Panoramic views at the top of the ship