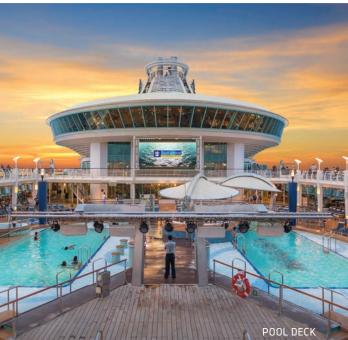

### **RELAX YOUR SEA LEGS**

Full-service Vitality<sup>™</sup> at Sea Spa — A luxurious lineup of signature treatments, massages, medi-spa services and salon to make you glow

**3 pools and 6 whirlpools** — Including the adults-only Solarium, a perfectly tranquil tropical oasis

|                          | EVENT VENUES                                                                                 | DECK | PRIVATE<br>VENUE | SEATED<br>CAPACITY | RECEPTION<br>CAPACITY |
|--------------------------|----------------------------------------------------------------------------------------------|------|------------------|--------------------|-----------------------|
| THEATERS                 | The Lyric Theater — Our dramatic main theater                                                | 3, 4 | $\checkmark$     | 1,362              | 1,362                 |
|                          | <b>Studio B</b> — Ice-skating theater and multipurpose activity complex with stadium seating | 3    | $\checkmark$     | 904                | 1,000                 |
| CONFERENCE<br>CENTER     | Room 1                                                                                       | 2    | $\checkmark$     | 80                 |                       |
|                          | Room 2                                                                                       | 2    | $\checkmark$     | 94                 |                       |
|                          | Rooms 1 & 2                                                                                  | 2    | $\checkmark$     | 180                |                       |
|                          | Room 3                                                                                       | 2    | $\checkmark$     | 70                 |                       |
| POOL AREAS               | Main Pool                                                                                    | 11   |                  |                    | 1,000                 |
|                          | Solarium — Glass-canopied, adults-only pool                                                  | 11   |                  |                    | 600                   |
| BARS<br>CLUBS<br>LOUNGES | Imperial Lounge — Entertainment lounge                                                       | 5    | $\checkmark$     | 350                | 400                   |
|                          | Blue Moon — At the Viking Crown Lounge                                                       | 14   | $\checkmark$     | 75                 | 126                   |
|                          | Boleros — Latin-themed nightclub and bar                                                     | 4    |                  | 75                 | 75                    |
|                          | Dining Room — Alternative meeting space                                                      | 4    |                  | 514                | 514                   |
|                          | Dining Room — Alternative meeting space                                                      | 5    |                  | 566                | 566                   |