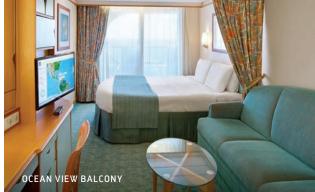

### ACCOMMODATIONS

Adventure of the Seas<sup>®</sup> offers a wide variety of accommodations, from balcony staterooms to suites and connecting staterooms.

SUITE – 125 BALCONY – 638 OCEAN VIEW – 242 INTERIOR – 667 TOTAL STATEROOMS – 1,672

### BALCONY

- **1B 2B 3B 4B** Spacious Ocean View Balcony
- **2B** Spacious Ocean View Balcony Accessible
- **CB** Connecting Ocean View Balcony
- 2D 4D 5D Ocean View Balcony