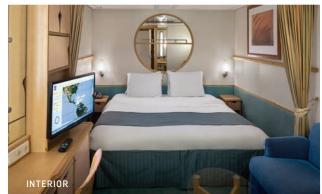

### ACCOMMODATIONS

Adventure of the Seas<sup>®</sup> offers a wide variety of accommodations, from balcony staterooms to suites and connecting staterooms.

SUITE – 125 BALCONY – 638 OCEAN VIEW – 242 INTERIOR – 667 TOTAL STATEROOMS – 1,672

#### **INTERIOR**

- **CP** Connecting Promenade Interior
- 2T Promenade View Interior

- **1V 2V 4V** Interior Accessible
- 2W Studio Interior

- LEGENDS:
- beds available
- bed available
- beds available

- ↓ Indicates door location
- ∠ Sofa Bed eligible
- **2T** Promenade View Interior Accessible
- 1V 2V 3V 4V Interior