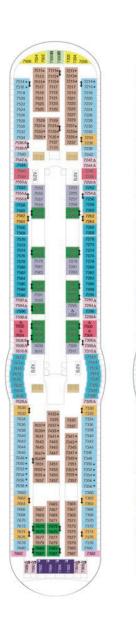

- SUITES
- RS Roval Suite
- Owner's Suite
- GT Grand Suite 2 Bedroom
- GS Grand Suite 1 Bedroom
- **VP** Ocean View Panoramic Suite (No Balcony)
- J3 J4 Junior Suite
- **J** Junior Suite Accessible

### BALCONY

- **1B 2B 3B 4B** Spacious Ocean View Balcony
- **2B** Spacious Ocean View Balcony Accessible
- **CB** Connecting Ocean View Balcony
- 2D 4D 5D Ocean View Balcony

### **OCEAN VIEW**

- **1K** Ultra Spacious Ocean View **1** Spacious Panoramic Ocean View
- **1L** Spacious Panoramic Ocean View Accessible
- 3M 4M Spacious Ocean View
- 1N 2N 3N 4N Ocean View
- 2N Ocean View Accessible

#### **INTERIOR**

- **CP** Connecting Promenade Interior
- 2T Promenade View Interior

- **1V 2V 4V** Interior Accessible
- 2W Studio Interior

- LEGENDS:
- beds available
- bed available
- beds available

- ↓ Indicates door location
- ∠ Sofa Bed eligible
- **2T** Promenade View Interior Accessible
- 1V 2V 3V 4V Interior

- FlowRider<sup>®</sup> surf simulator

DECK 4

DECK 3

- † Stateroom has third and fourth Pullman
- Stateroom with sofa bed and third Pullman
- \$ Stateroom has four additional Pullman
- \* Stateroom has third Pullman bed available A Stateroom with sofa hed
- ‡ Connecting staterooms
- 🗄 Indicates accessible staterooms
- Stateroom has an obstructed view
- >> Stateroom opens only on the starboard side