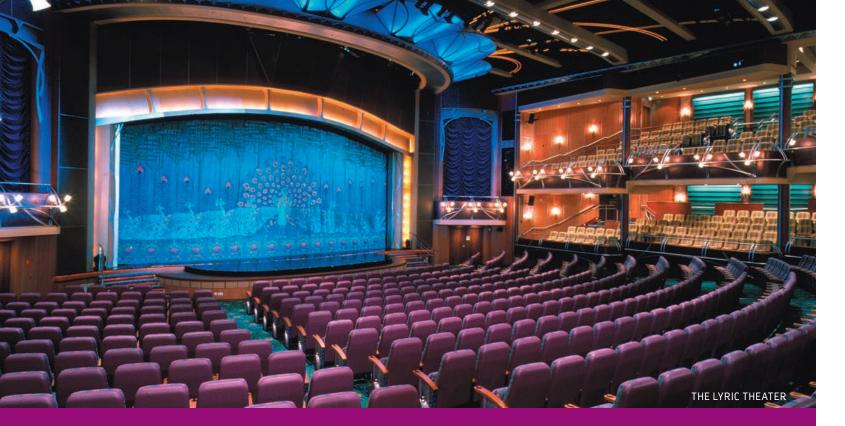

### WHEN THE SUN GOES DOWN. THE CURTAIN GOES UP

Every evening Adventure of the Seas<sup>®</sup> comes alive with unrivaled entertainment.

- The Lyric Theater Broadway-style shows, guest musical performers, live comedy and more
- Lounge entertainment From live music to trivia to piano bar sing-alongs
- **Studio B** Ice skaters whose stunts will leave you breathless
- Royal Promenade A multi-deck boulevard with vibrant parades and dance parties
- Nightlife Bars, lounges and nightclubs that never have a cover. Head to the Schooner Bar or check out Boleros, a Latin-themed club and hot spot serving Cuban mojitos, Brazilian caipirinhas and your favorite classic cocktails
- Casino Royale<sup>™</sup> Lady Luck awaits at slots, tables and tournaments
- Viking Crown Lounge<sup>®</sup> Panoramic views at the top of the ship

|                          | EVENT VENUES                                                                                 | DECK | PRIVATE<br>VENUE | SEATED<br>CAPACITY | RECEPTION<br>CAPACITY |
|--------------------------|----------------------------------------------------------------------------------------------|------|------------------|--------------------|-----------------------|
| THEATERS                 | The Lyric Theater — Our dramatic main theater                                                | 3, 4 | $\checkmark$     | 1,362              | 1,362                 |
|                          | <b>Studio B</b> — Ice-skating theater and multipurpose activity complex with stadium seating | 3    | $\checkmark$     | 904                | 1,000                 |
| CONFERENCE<br>CENTER     | Room 1                                                                                       | 2    | $\checkmark$     | 80                 |                       |
|                          | Room 2                                                                                       | 2    | $\checkmark$     | 94                 |                       |
|                          | Rooms 1 & 2                                                                                  | 2    | $\checkmark$     | 180                |                       |
|                          | Room 3                                                                                       | 2    | $\checkmark$     | 70                 |                       |
| POOL AREAS               | Main Pool                                                                                    | 11   |                  |                    | 1,000                 |
|                          | Solarium — Glass-canopied, adults-only pool                                                  | 11   |                  |                    | 600                   |
| BARS<br>CLUBS<br>LOUNGES | Imperial Lounge — Entertainment lounge                                                       | 5    | $\checkmark$     | 350                | 400                   |
|                          | Blue Moon — At the Viking Crown Lounge                                                       | 14   | $\checkmark$     | 75                 | 126                   |
|                          | Boleros — Latin-themed nightclub and bar                                                     | 4    |                  | 75                 | 75                    |
|                          | Dining Room — Alternative meeting space                                                      | 4    |                  | 514                | 514                   |
|                          | Dining Room — Alternative meeting space                                                      | 5    |                  | 566                | 566                   |