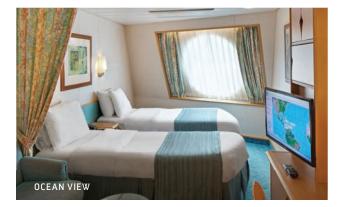

### ACCOMMODATIONS

Adventure of the Seas<sup>®</sup> offers a wide variety of accommodations, from balcony staterooms to suites and connecting staterooms.

SUITE – 125 BALCONY – 638 OCEAN VIEW – 242 INTERIOR – 667 TOTAL STATEROOMS – 1,672

### **OCEAN VIEW**

- **1K** Ultra Spacious Ocean View **1** Spacious Panoramic Ocean View
- **1L** Spacious Panoramic Ocean View Accessible
- 3M 4M Spacious Ocean View
- 1N 2N 3N 4N Ocean View
- 2N Ocean View Accessible