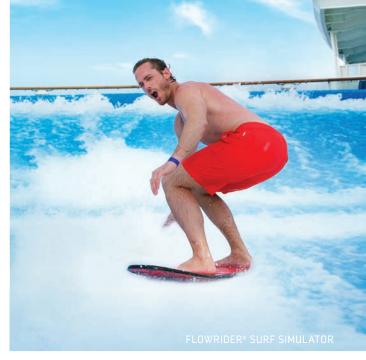

### **ACTION-PACKED ON DECK**

**The Perfect Storm<sup>™</sup>** — Plunge to the bottom of the dual racer slides Typhoon<sup>sm</sup> and Cyclone<sup>sm</sup>

FlowRider<sup>®</sup> surf simulator — Grab a board and hang ten on this 40-foot-long surf simulator