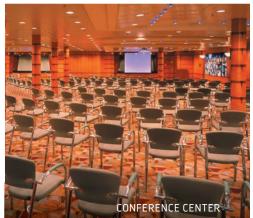

|                          | EVENT VENUES                                                                                 | DECK | PRIVATE<br>VENUE | SEATED<br>CAPACITY | RECEPTION<br>CAPACITY |
|--------------------------|----------------------------------------------------------------------------------------------|------|------------------|--------------------|-----------------------|
| THEATERS                 | The Lyric Theater — Our dramatic main theater                                                | 3, 4 | $\checkmark$     | 1,362              | 1,362                 |
|                          | <b>Studio B</b> — Ice-skating theater and multipurpose activity complex with stadium seating | 3    | $\checkmark$     | 904                | 1,000                 |
| CONFERENCE<br>CENTER     | Room 1                                                                                       | 2    | $\checkmark$     | 80                 |                       |
|                          | Room 2                                                                                       | 2    | $\checkmark$     | 94                 |                       |
|                          | Rooms 1 & 2                                                                                  | 2    | $\checkmark$     | 180                |                       |
|                          | Room 3                                                                                       | 2    | $\checkmark$     | 70                 |                       |
| POOL AREAS               | Main Pool                                                                                    | 11   |                  |                    | 1,000                 |
|                          | Solarium — Glass-canopied, adults-only pool                                                  | 11   |                  |                    | 600                   |
| BARS<br>CLUBS<br>LOUNGES | Imperial Lounge — Entertainment lounge                                                       | 5    | $\checkmark$     | 350                | 400                   |
|                          | Blue Moon — At the Viking Crown Lounge                                                       | 14   | $\checkmark$     | 75                 | 126                   |
|                          | Boleros — Latin-themed nightclub and bar                                                     | 4    |                  | 75                 | 75                    |
|                          | Dining Room — Alternative meeting space                                                      | 4    |                  | 514                | 514                   |
|                          | Dining Room — Alternative meeting space                                                      | 5    |                  | 566                | 566                   |