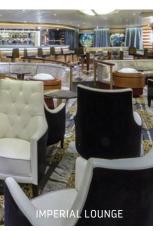

|                          | EVENT VENUES                                                                                 | DECK | PRIVATE<br>VENUE | SEATED<br>CAPACITY | RECEPTION<br>CAPACITY |
|--------------------------|----------------------------------------------------------------------------------------------|------|------------------|--------------------|-----------------------|
| THEATERS                 | The Lyric Theater — Our dramatic main theater                                                | 3, 4 | $\checkmark$     | 1,362              | 1,362                 |
|                          | <b>Studio B</b> — Ice-skating theater and multipurpose activity complex with stadium seating | 3    | $\checkmark$     | 904                | 1,000                 |
| CONFERENCE<br>CENTER     | Room 1                                                                                       | 2    | $\checkmark$     | 80                 |                       |
|                          | Room 2                                                                                       | 2    | $\checkmark$     | 94                 |                       |
|                          | Rooms 1 & 2                                                                                  | 2    | $\checkmark$     | 180                |                       |
|                          | Room 3                                                                                       | 2    | $\checkmark$     | 70                 |                       |
| POOL AREAS               | Main Pool                                                                                    | 11   |                  |                    | 1,000                 |
|                          | Solarium — Glass-canopied, adults-only pool                                                  | 11   |                  |                    | 600                   |
| BARS<br>CLUBS<br>LOUNGES | Imperial Lounge — Entertainment lounge                                                       | 5    | $\checkmark$     | 350                | 400                   |
|                          | Blue Moon — At the Viking Crown Lounge                                                       | 14   | $\checkmark$     | 75                 | 126                   |
|                          | Boleros — Latin-themed nightclub and bar                                                     | 4    |                  | 75                 | 75                    |
|                          | Dining Room — Alternative meeting space                                                      | 4    |                  | 514                | 514                   |
|                          | Dining Room — Alternative meeting space                                                      | 5    |                  | 566                | 566                   |