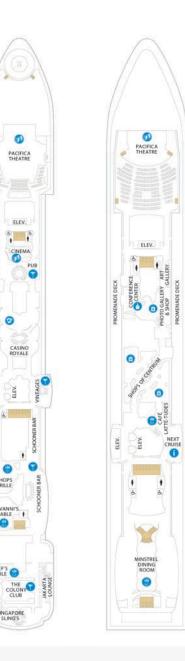

### **MUCH TO DO AFTER DARK**

An evening onboard *Brilliance of the Seas*® is a night full of non-stop entertainment.

**Pacifica Theater** — Prepare to be amazed by incredible vocalists and dancers, stunning sets, and transcendent multimedia productions.

**Night Life** — Bars, lounges and nightclubs that never have a cover. Head to the Schooner Bar, Vintages wine bar, the British-style pub, or the R Bar to experience a sophisticated 1960s vibe.

**Casino Royale**<sup>sM</sup> — Lady Luck awaits at slots, tables and tournaments.

### **SPECIALTY RESTAURANTS**\*

**Chops Grille**<sup>sM</sup> — Our guest-favorite signature steakhouse offering the finest cuts and seafood.

**Giovanni's™ Table** — An Italian trattoria serving family-style rustic dishes with a contemporary flair.

**Chef's Table** — Our most exclusive venue, featuring a five-course meal paired with wine and presented by the Executive Chef.

Izumi Japanese Cuisine — From sushi to sashimi, Izumi offers guests an exotic Asian-inspired dining experience. You'll enjoy a wide variety of appetizers, entrees, desserts and more, all made to order with intense flavors, the best ingredients and impeccable presentation.

**Plus** — Café Latte-tudes serving specialty coffees, snacks and sweets

\*Additional charges apply for specialty dining venues. Specialty beverages, beer, wine and soda are charged separately and are offered at current bar menu.

|                          | EVENT VENUES                                                                         | DECK | PRIVATE<br>VENUE | SEATED<br>CAPACITY | RECEPTION<br>CAPACITY |
|--------------------------|--------------------------------------------------------------------------------------|------|------------------|--------------------|-----------------------|
| THEATER                  | Pacifica Theater — Our dramatic main theater                                         | 5, 6 | √                | 866                | 866                   |
| CONFERENCE<br>CENTER     | Room 1                                                                               | 5    | √                | 30                 |                       |
|                          | Room 2                                                                               | 5    | $\checkmark$     | 60                 |                       |
|                          | Rooms 1 & 2                                                                          | 5    | $\checkmark$     | 90                 |                       |
|                          | Room 3                                                                               | 5    | $\checkmark$     | 12                 |                       |
| OUTDOOR AREAS            | Main Pool                                                                            | 11   |                  |                    | 1,000                 |
|                          | Solarium — Glass-canopied, adults-only pool                                          | 11   |                  |                    | 200                   |
|                          | Sky Bar                                                                              | 12   |                  |                    | 25                    |
|                          | Sports Court                                                                         | 12   |                  |                    | 100                   |
| BARS<br>CLUBS<br>LOUNGES | <b>Starquest at Viking Crown Lounge®</b> — Our signature lounge with panoramic views | 13   | $\checkmark$     | 84                 | 275                   |
|                          | Colony Club — Entertainment lounge                                                   | 6    | $\checkmark$     | 260                | 375                   |
|                          | King & Country Pub — Classic, British-style pub                                      | 6    | $\checkmark$     | 60                 | 60                    |
|                          | Card Room — Alternative meeting space                                                | 4    | $\checkmark$     | 30                 | 50                    |
|                          | Cinema — Alternative meeting space                                                   | 6    | $\checkmark$     | 40                 | 48                    |
|                          | Dining Room — Alternative meeting space                                              | 4, 5 |                  | 408                | 408                   |