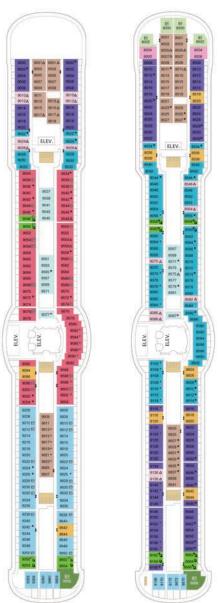

### **SUITES**

- RS Royal Suite
- OT Owner's Suite 2 Bedroom
- OS Owner's Suite 1 Bedroom
- GT Grand Suite 2 Bedroom
- GS Grand Suite 1 Bedroom
- Ja Junior Suite
- Junior Suite Accessible

#### **BALCONY**

- 1B 2B 3B 4B Spacious Ocean View Balcony
- **CB** Connecting Oceanview Balcony
- 1D 2D 3D 4D 5D Ocean View Balcony 1E 2E Obstructed Ocean View Balcony

### **OCEAN VIEW**

- 1K Ultra Spacious Ocean View
- 4M Spacious Ocean View
- co Connecting Oceanview 1N 2N 3N 4N Ocean View
- 3N Ocean View Accessible

### **INTERIOR**

- 1V 2V 3V 4V Interior 2V 3V Interior - Accessible
- 2W Studio Interior

#### LEGENDS

- † Stateroom has third and fourth Pullman beds available
- Stateroom with sofa bed and third Pullman bed available
- ‡ Stateroom has four additional Pullman beds available
- \* Stateroom has third Pullman bed available
- Δ Stateroom with sofa bed
- 1 Connecting staterooms
- & Indicates accessible staterooms
- Stateroom has an obstructed view
- \ Indicates door location
- >> Stateroom opens only on the starboard side
- ∠ Sofa Bed eligible