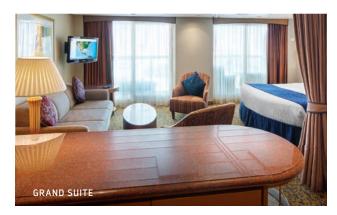

**Concierge Club** — Guests booked in Grand Suite level and above enjoy top shelf privileges, like complimentary breakfast and evening drinks in an exclusive, private venue.

**Diamond Club** — An exclusive lounge for Diamond level and above Crown & Anchor® Society members, serving complimentary breakfast, afternoon snacks and evening cocktails.

### **SUITES**

- RS Royal Suite
- OT Owner's Suite 2 Bedroom
- OS Owner's Suite 1 Bedroom
- GT Grand Suite 2 Bedroom
- GS Grand Suite 1 Bedroom
- Ja Junior Suite
- Junior Suite Accessible