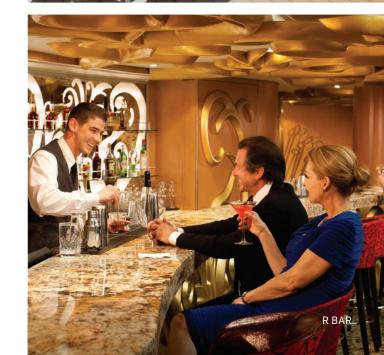

**Night Life** — Bars, lounges and nightclubs that never have a cover. Head to the Schooner Bar, Vintages wine bar, the British-style pub, or the R Bar to experience a sophisticated 1960s vibe.

**Casino Royale**<sup>sM</sup> — Lady Luck awaits at slots, tables and tournaments.