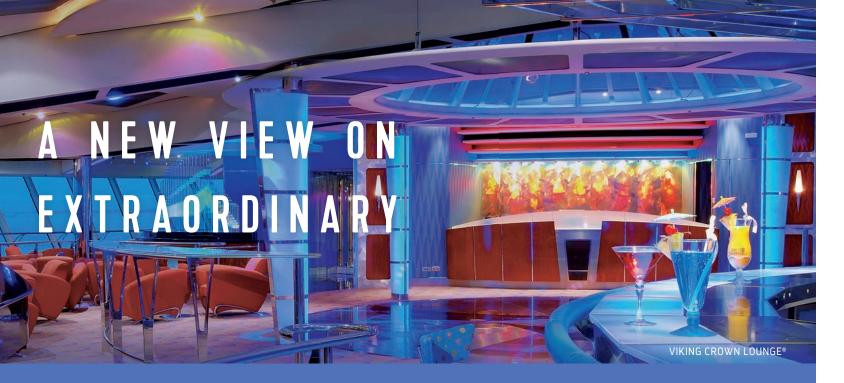

**Night Life** — Bars, lounges and nightclubs that never have a cover. Head to the Schooner Bar, Vintages wine bar, the British-style pub, or the R Bar to experience a sophisticated 1960s vibe.

**Casino Royale**<sup>sM</sup> — Lady Luck awaits at slots, tables and tournaments.