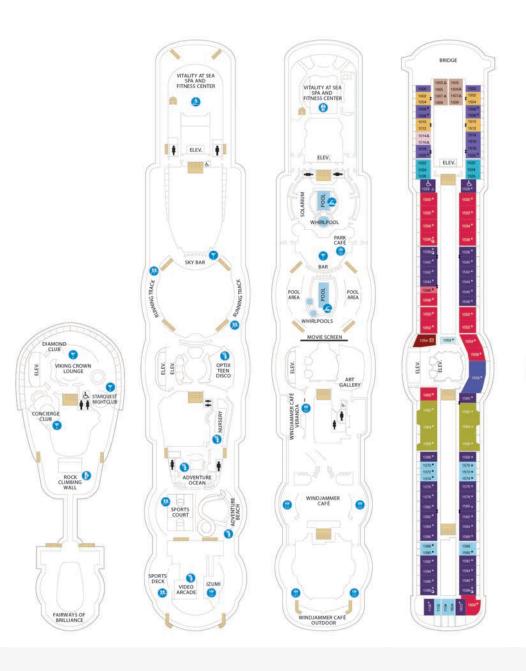

**DECK 13 DECK 11** DECK 9 DECK 8 DECK 7 DECK 6 DECK 5 DECK 4 DECK 3 DECK 2 **DECK 12** DECK 10

#### AT-A-GLANCE

- Maiden voyage: July 2002
- Revitalized: April 2018
- Gross tonnage: 90,090
- Staterooms: 1,074
- Guest capacity: 2,142
- 10 dining options
- Dining Venue
- Entertainment Area

- Bars & Lounges
- Kids & Teens Area Rock Climbing Wall
- Pool

### • 3 pools, 3 whirlpools

- Rock Climbing Wall
- Mini Golf
- Full-service Vitality<sup>SM</sup> at Sea Spa and state of the art Fitness Center

Conference Center

Shopping

- Spa
- Fitness
- Running Track

- Guest Services