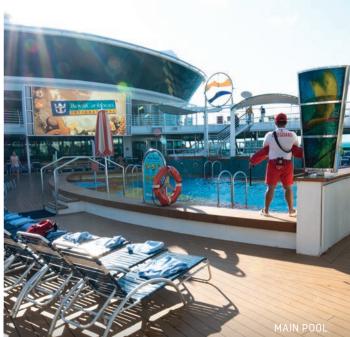

#### **RELAX YOUR SEA LEGS**

**Full-service Vitality<sup>sM</sup> at Sea Spa** — A luxurious lineup of signature treatments, massages, medi-spa services and salon to make you glow.

**3 pools, 3 whirlpools** — Including the adults-only Solarium, a perfectly tranquil tropical oasis.

|                          | EVENT VENUES                                                                         | DECK | PRIVATE<br>VENUE | SEATED<br>CAPACITY | RECEPTION<br>CAPACITY |
|--------------------------|--------------------------------------------------------------------------------------|------|------------------|--------------------|-----------------------|
| THEATER                  | Pacifica Theater — Our dramatic main theater                                         | 5, 6 | √                | 866                | 866                   |
| CONFERENCE<br>CENTER     | Room 1                                                                               | 5    | √                | 30                 |                       |
|                          | Room 2                                                                               | 5    | $\checkmark$     | 60                 |                       |
|                          | Rooms 1 & 2                                                                          | 5    | $\checkmark$     | 90                 |                       |
|                          | Room 3                                                                               | 5    | $\checkmark$     | 12                 |                       |
| OUTDOOR AREAS            | Main Pool                                                                            | 11   |                  |                    | 1,000                 |
|                          | Solarium — Glass-canopied, adults-only pool                                          | 11   |                  |                    | 200                   |
|                          | Sky Bar                                                                              | 12   |                  |                    | 25                    |
|                          | Sports Court                                                                         | 12   |                  |                    | 100                   |
| BARS<br>CLUBS<br>LOUNGES | <b>Starquest at Viking Crown Lounge®</b> — Our signature lounge with panoramic views | 13   | $\checkmark$     | 84                 | 275                   |
|                          | Colony Club — Entertainment lounge                                                   | 6    | $\checkmark$     | 260                | 375                   |
|                          | King & Country Pub — Classic, British-style pub                                      | 6    | $\checkmark$     | 60                 | 60                    |
|                          | Card Room — Alternative meeting space                                                | 4    | $\checkmark$     | 30                 | 50                    |
|                          | Cinema — Alternative meeting space                                                   | 6    | $\checkmark$     | 40                 | 48                    |
|                          | Dining Room — Alternative meeting space                                              | 4, 5 |                  | 408                | 408                   |