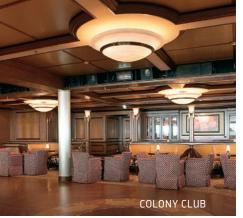

|                          | EVENT VENUES                                                                         | DECK | PRIVATE<br>VENUE | SEATED<br>CAPACITY | RECEPTION<br>CAPACITY |
|--------------------------|--------------------------------------------------------------------------------------|------|------------------|--------------------|-----------------------|
| THEATER                  | Pacifica Theater — Our dramatic main theater                                         | 5, 6 | √                | 866                | 866                   |
| CONFERENCE<br>CENTER     | Room 1                                                                               | 5    | √                | 30                 |                       |
|                          | Room 2                                                                               | 5    | $\checkmark$     | 60                 |                       |
|                          | Rooms 1 & 2                                                                          | 5    | $\checkmark$     | 90                 |                       |
|                          | Room 3                                                                               | 5    | $\checkmark$     | 12                 |                       |
| OUTDOOR AREAS            | Main Pool                                                                            | 11   |                  |                    | 1,000                 |
|                          | Solarium — Glass-canopied, adults-only pool                                          | 11   |                  |                    | 200                   |
|                          | Sky Bar                                                                              | 12   |                  |                    | 25                    |
|                          | Sports Court                                                                         | 12   |                  |                    | 100                   |
| BARS<br>CLUBS<br>LOUNGES | <b>Starquest at Viking Crown Lounge®</b> — Our signature lounge with panoramic views | 13   | $\checkmark$     | 84                 | 275                   |
|                          | Colony Club — Entertainment lounge                                                   | 6    | $\checkmark$     | 260                | 375                   |
|                          | King & Country Pub — Classic, British-style pub                                      | 6    | $\checkmark$     | 60                 | 60                    |
|                          | Card Room — Alternative meeting space                                                | 4    | $\checkmark$     | 30                 | 50                    |
|                          | Cinema — Alternative meeting space                                                   | 6    | $\checkmark$     | 40                 | 48                    |
|                          | Dining Room — Alternative meeting space                                              | 4, 5 |                  | 408                | 408                   |