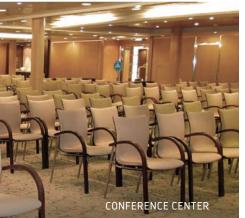

|                          | EVENT VENUES                                                                         | DECK | PRIVATE<br>VENUE | SEATED<br>CAPACITY | RECEPTION<br>CAPACITY |
|--------------------------|--------------------------------------------------------------------------------------|------|------------------|--------------------|-----------------------|
| THEATER                  | Pacifica Theater — Our dramatic main theater                                         | 5, 6 | √                | 866                | 866                   |
| CONFERENCE<br>CENTER     | Room 1                                                                               | 5    | √                | 30                 |                       |
|                          | Room 2                                                                               | 5    | $\checkmark$     | 60                 |                       |
|                          | Rooms 1 & 2                                                                          | 5    | $\checkmark$     | 90                 |                       |
|                          | Room 3                                                                               | 5    | $\checkmark$     | 12                 |                       |
| OUTDOOR AREAS            | Main Pool                                                                            | 11   |                  |                    | 1,000                 |
|                          | Solarium — Glass-canopied, adults-only pool                                          | 11   |                  |                    | 200                   |
|                          | Sky Bar                                                                              | 12   |                  |                    | 25                    |
|                          | Sports Court                                                                         | 12   |                  |                    | 100                   |
| BARS<br>CLUBS<br>LOUNGES | <b>Starquest at Viking Crown Lounge®</b> — Our signature lounge with panoramic views | 13   | $\checkmark$     | 84                 | 275                   |
|                          | Colony Club — Entertainment lounge                                                   | 6    | $\checkmark$     | 260                | 375                   |
|                          | King & Country Pub — Classic, British-style pub                                      | 6    | $\checkmark$     | 60                 | 60                    |
|                          | Card Room — Alternative meeting space                                                | 4    | $\checkmark$     | 30                 | 50                    |
|                          | Cinema — Alternative meeting space                                                   | 6    | $\checkmark$     | 40                 | 48                    |
|                          | Dining Room — Alternative meeting space                                              | 4, 5 |                  | 408                | 408                   |