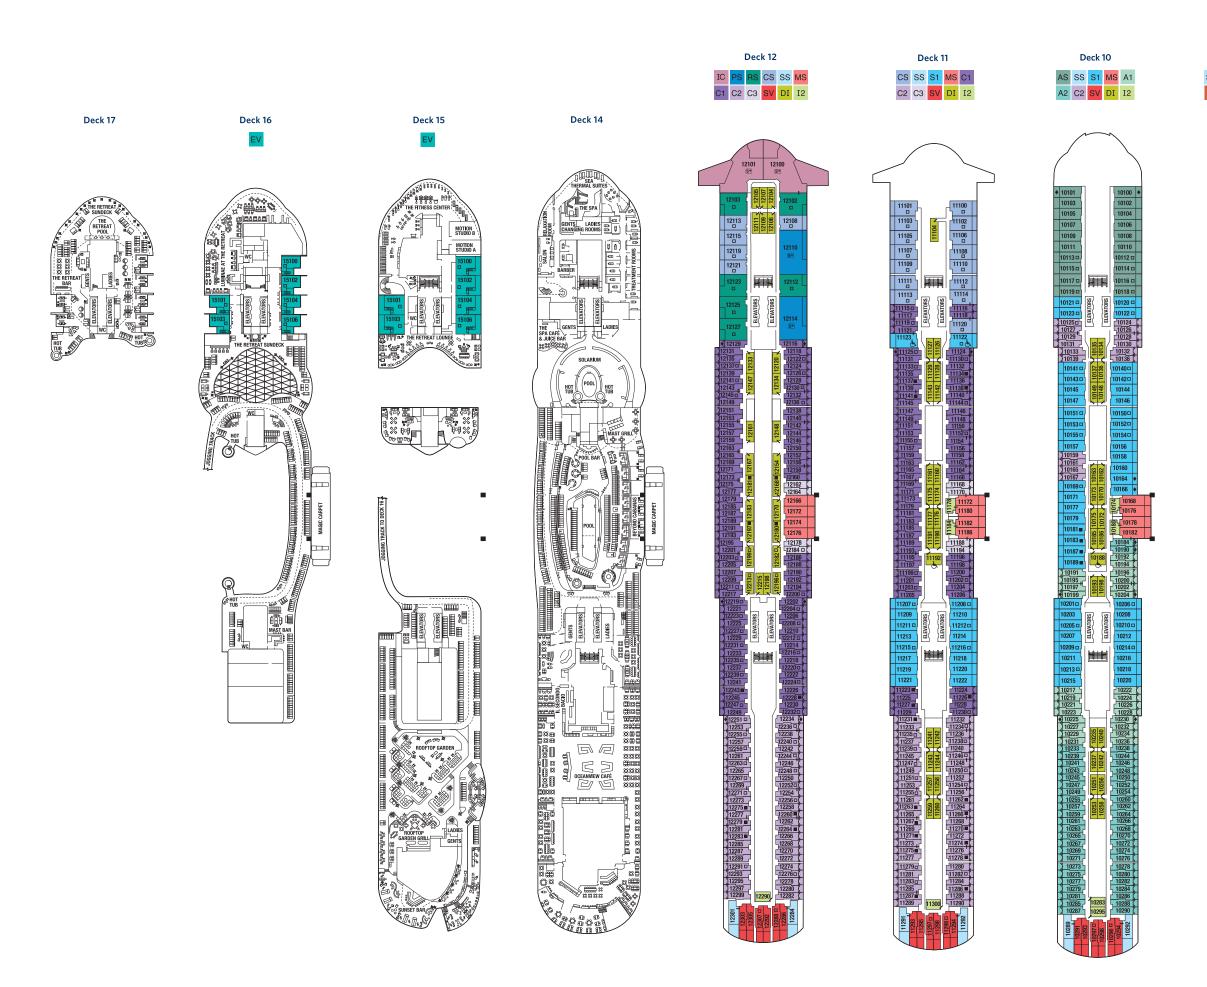

+

THE BASEMENT

IC Iconic Suite Penthouse Suite EV Edge Villa RS Roval Suite cs Celebrity Suite AquaClass<sup>®</sup> Sky Suite **S1** Sky Suite 1 s2 Sky Suite 2 s3 Sky Suite 3

A1AquaClass 1E1A2AquaClass 2E2C1Concierge Class 1E3C2Concierge Class 2E4C3Concierge Class 3E5

Edge Stateroom w/ Infinite Veranda® 1 Edge Stateroom w/ Infinite Veranda 2 Edge Stateroom w/ Infinite Veranda 3 Edge Stateroom w/ Infinite Veranda 4 Edge Stateroom w/ Infinite Veranda 5 Edge Single Stateroom w/ Infinite Veranda Sunset Veranda Stateroom Deluxe Porthole View Stateroom w/ Veranda Deluxe Porthole View Stateroom w/ Veranda PO Panoramic Ocean View Stateroom Deluxe Ocean View Stateroom 06 6 7 Ocean View Stateroom 07 Ocean View Stateroom 08 8 Deluxe Inside Stateroom 09 Deluxe Inside Stateroom 10 10 Deluxe Inside Stateroom 11 11 Inside Stateroom 12 12

Medical Facility - Deck 2 Located by Forward-Ship Elevators Double Sofa Bed Single Sofa Bed 5+ Stateroom for occupancy 5 and up Connecting Staterooms Inside Stateroom Door Location Wheelchair Accessible Stateroom Featuring Roll-in Shower