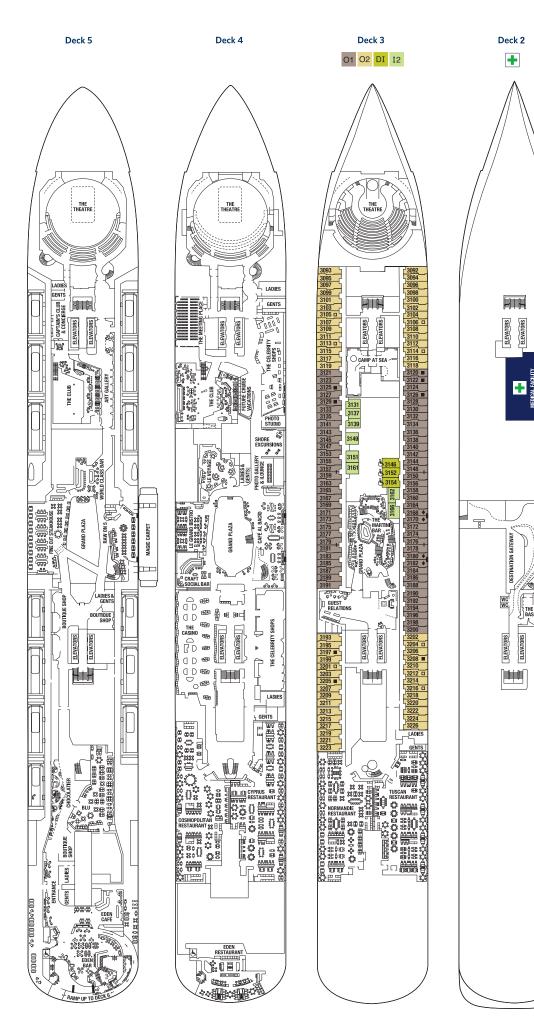

+

THE BASEMENT

IC Iconic Suite Penthouse Suite EV Edge Villa RS Roval Suite cs Celebrity Suite AquaClass<sup>®</sup> Sky Suite **S1** Sky Suite 1 s2 Sky Suite 2 s3 Sky Suite 3

A1AquaClass 1E1A2AquaClass 2E2C1Concierge Class 1E3C2Concierge Class 2E4C3Concierge Class 3E5

Edge Stateroom w/ Infinite Veranda® 1 Edge Stateroom w/ Infinite Veranda 2 Edge Stateroom w/ Infinite Veranda 3 Edge Stateroom w/ Infinite Veranda 4 Edge Stateroom w/ Infinite Veranda 5 Edge Single Stateroom w/ Infinite Veranda Sunset Veranda Stateroom Deluxe Porthole View Stateroom w/ Veranda Deluxe Porthole View Stateroom w/ Veranda PO Panoramic Ocean View Stateroom Deluxe Ocean View Stateroom 06 6 7 Ocean View Stateroom 07 Ocean View Stateroom 08 8 Deluxe Inside Stateroom 09 Deluxe Inside Stateroom 10 10 Deluxe Inside Stateroom 11 11 Inside Stateroom 12 12

Medical Facility - Deck 2 Located by Forward-Ship Elevators Double Sofa Bed Single Sofa Bed 5+ Stateroom for occupancy 5 and up Connecting Staterooms Inside Stateroom Door Location Wheelchair Accessible Stateroom Featuring Roll-in Shower