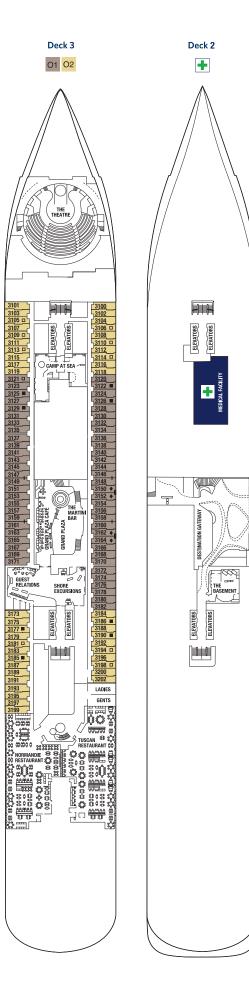

10

+ Medical Facility - Deck 2 Located by Forward-Ship Elevators Double Sofa Bed Single Sofa Bed 5+ Stateroom for occupancy 5 and up Connecting Staterooms Inside Stateroom Door Location Wheelchair Accessible Stateroom Featuring Roll-in Shower