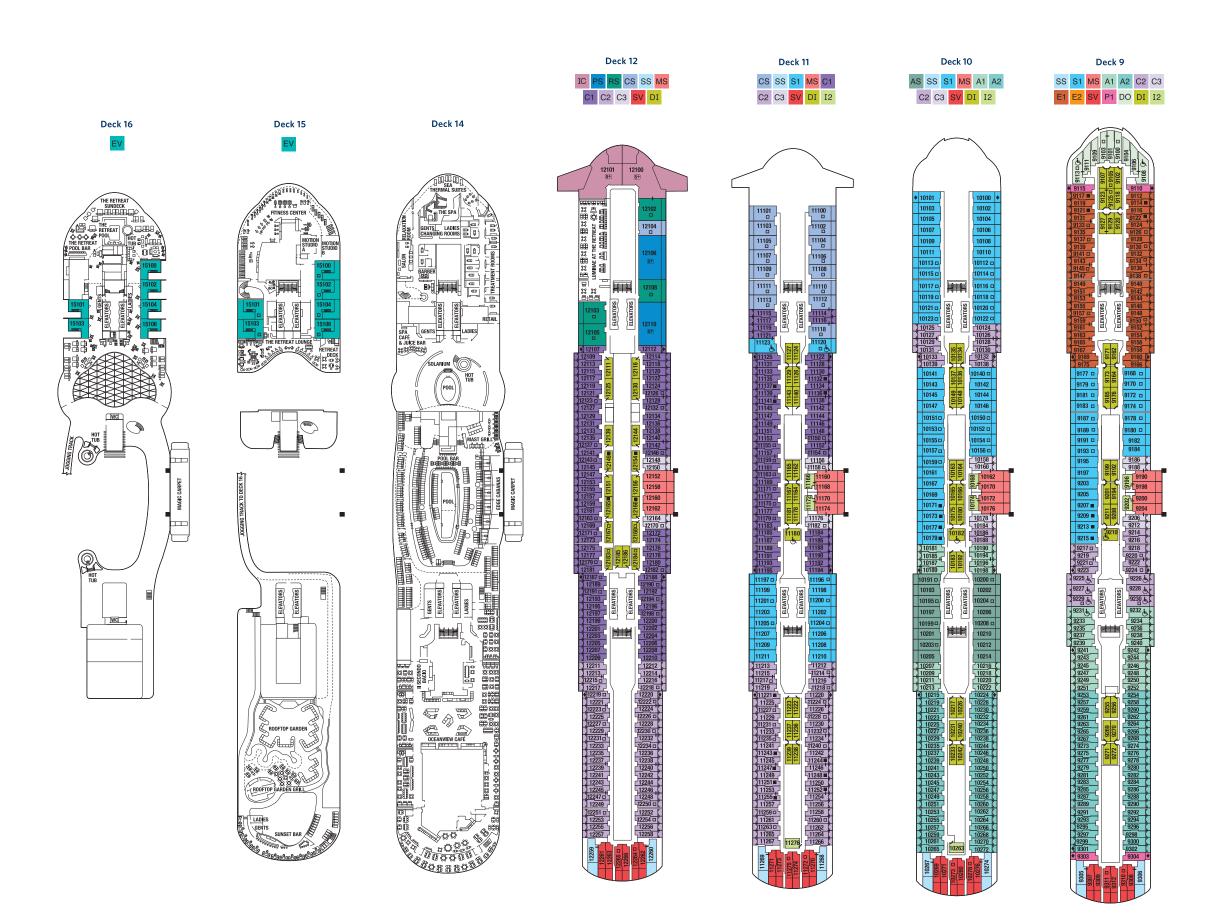

6RAND PLAZA CAFE

GUEST RELATIONS

IC Iconic Suite Penthouse Suite EV Edge Villa RS Roval Suite cs Celebrity Suite S1 Sky Suite 1 s2 Sky Suite 2 s3 Sky Suite 3

AquaClass® 1 AquaClass 2 Concierge Class 1 E3 Concierce Class 2 Concierge Class 3

Δ2

C2

C3

F2

**P2** 

Edge Stateroom w/ Infinite Veranda® 1 Edge Stateroom w/ Infinite Veranda 2 Edge Stateroom w/ Infinite Veranda 3 Edge Stateroom w/ Infinite Veranda 4 Edge Stateroom w/ Infinite Veranda 5 Edge Single Stateroom w/ Infinite Veranda Sunset Veranda Stateroom Deluxe Porthole View Stateroom w/ Veranda Deluxe Porthole View Stateroom w/ Veranda PO Panoramic Ocean View Stateroom Deluxe Ocean View Stateroom 06 Ocean View Stateroom 07 Ocean View Stateroom 08 Deluxe Inside Stateroom 09 Deluxe Inside Stateroom 10 Deluxe Inside Stateroom 11 11 Inside Stateroom 12 12

10

+ Medical Facility - Deck 2 Located by Forward-Ship Elevators Double Sofa Bed Single Sofa Bed 5+ Stateroom for occupancy 5 and up Connecting Staterooms Inside Stateroom Door Location Wheelchair Accessible Stateroom Featuring Roll-in Shower